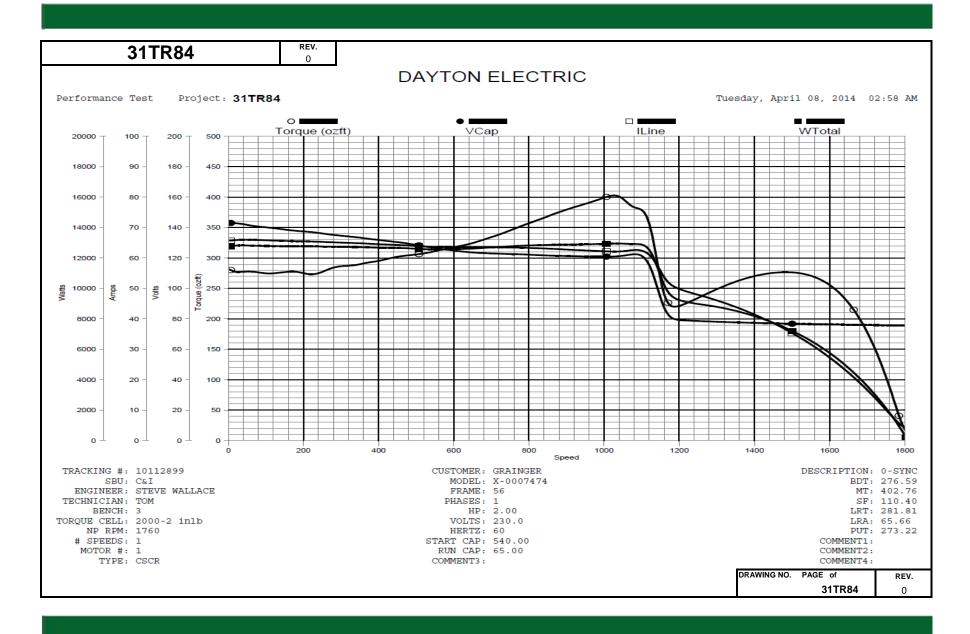

## **Performance Curve**

## **Performance Curve**

|                                                                                                                                                        | 31TR                                                                                                                                                                                                              | 84                                                                                                                                                                     |                                                                                                                                                       | REV.                                                                                                                                                                             |                                                                                                                                                                                                                                                                                                                                                                                                                                                                                                                                                                                                                                                                                                                                                                                                                                                                                                                                                                                                                                                                                                                                                                                                                                                                                                                                                                                                                                                                                                                                                                                                                                                                                                                                                                                                                                                                                                                                                                                                                                                                                                                                                                                                                                                                                                                                                                                                                                                                                                                                                                                                                                                                                                                                                                                                                                                                                                                                                                                                                                                                                                                                                                                           |                                                                                                                                                    |                                                                                                                                                    |                                                              |                                                                                                                                                                                                             |                                                                                                                                                                                                                     |                                                                                             |                                                                                                       |                                                                                                                                      |       |   |
|--------------------------------------------------------------------------------------------------------------------------------------------------------|-------------------------------------------------------------------------------------------------------------------------------------------------------------------------------------------------------------------|------------------------------------------------------------------------------------------------------------------------------------------------------------------------|-------------------------------------------------------------------------------------------------------------------------------------------------------|----------------------------------------------------------------------------------------------------------------------------------------------------------------------------------|-------------------------------------------------------------------------------------------------------------------------------------------------------------------------------------------------------------------------------------------------------------------------------------------------------------------------------------------------------------------------------------------------------------------------------------------------------------------------------------------------------------------------------------------------------------------------------------------------------------------------------------------------------------------------------------------------------------------------------------------------------------------------------------------------------------------------------------------------------------------------------------------------------------------------------------------------------------------------------------------------------------------------------------------------------------------------------------------------------------------------------------------------------------------------------------------------------------------------------------------------------------------------------------------------------------------------------------------------------------------------------------------------------------------------------------------------------------------------------------------------------------------------------------------------------------------------------------------------------------------------------------------------------------------------------------------------------------------------------------------------------------------------------------------------------------------------------------------------------------------------------------------------------------------------------------------------------------------------------------------------------------------------------------------------------------------------------------------------------------------------------------------------------------------------------------------------------------------------------------------------------------------------------------------------------------------------------------------------------------------------------------------------------------------------------------------------------------------------------------------------------------------------------------------------------------------------------------------------------------------------------------------------------------------------------------------------------------------------------------------------------------------------------------------------------------------------------------------------------------------------------------------------------------------------------------------------------------------------------------------------------------------------------------------------------------------------------------------------------------------------------------------------------------------------------------------|----------------------------------------------------------------------------------------------------------------------------------------------------|----------------------------------------------------------------------------------------------------------------------------------------------------|--------------------------------------------------------------|-------------------------------------------------------------------------------------------------------------------------------------------------------------------------------------------------------------|---------------------------------------------------------------------------------------------------------------------------------------------------------------------------------------------------------------------|---------------------------------------------------------------------------------------------|-------------------------------------------------------------------------------------------------------|--------------------------------------------------------------------------------------------------------------------------------------|-------|---|
| Performance Test Results For 31TR84  DAYTON ELECTRIC  04-0 02:4                                                                                        |                                                                                                                                                                                                                   |                                                                                                                                                                        |                                                                                                                                                       |                                                                                                                                                                                  |                                                                                                                                                                                                                                                                                                                                                                                                                                                                                                                                                                                                                                                                                                                                                                                                                                                                                                                                                                                                                                                                                                                                                                                                                                                                                                                                                                                                                                                                                                                                                                                                                                                                                                                                                                                                                                                                                                                                                                                                                                                                                                                                                                                                                                                                                                                                                                                                                                                                                                                                                                                                                                                                                                                                                                                                                                                                                                                                                                                                                                                                                                                                                                                           |                                                                                                                                                    |                                                                                                                                                    |                                                              |                                                                                                                                                                                                             |                                                                                                                                                                                                                     |                                                                                             | 8-2014<br>2 am                                                                                        |                                                                                                                                      |       |   |
| TRACKING #: 10112899 SBU: CGI ENGINEER: STEVE WALLACE TECHNICIAN: TOM BENCH: 3 TORQUE CELL: 2000-2 inlb NP RPM: 1760 # SPEEDS: 1 MOTOR #: 1 TYPE: CSCR |                                                                                                                                                                                                                   |                                                                                                                                                                        |                                                                                                                                                       |                                                                                                                                                                                  | CUSTOMER: GRAINGER MODEL: X-0007474 FRAME: 56 PHASES: 1 HP: 2.00 VOLIS: 230.0 HERTZ: 60 START CAP: 540.00 RUN CAP: 65.00 COMMENT3:                                                                                                                                                                                                                                                                                                                                                                                                                                                                                                                                                                                                                                                                                                                                                                                                                                                                                                                                                                                                                                                                                                                                                                                                                                                                                                                                                                                                                                                                                                                                                                                                                                                                                                                                                                                                                                                                                                                                                                                                                                                                                                                                                                                                                                                                                                                                                                                                                                                                                                                                                                                                                                                                                                                                                                                                                                                                                                                                                                                                                                                        |                                                                                                                                                    |                                                                                                                                                    |                                                              |                                                                                                                                                                                                             | DESCRIPTION: OFFSET BDT: 287.08 MT: 287.14 SF: 110.40 LRT: 0.00 LRA: 0.00 FUT: 0.00 COMMENT1: COMMENT2: COMMENT4:                                                                                                   |                                                                                             |                                                                                                       |                                                                                                                                      |       |   |
| Resistand<br>Spec<br>Before<br>After                                                                                                                   | Resistance: Friction: -6.0030 ozft @ 200 RPM  Main1 Friction + Wind: -7.7589 ozft @ 1620 RPM  01-02 Inertia: 0.1335 ozft  Spec 20.00  Before 0.892 @24.8 °C  After 0.936 @24.8 °C  Down Results (Torque In ozft): |                                                                                                                                                                        |                                                                                                                                                       |                                                                                                                                                                                  |                                                                                                                                                                                                                                                                                                                                                                                                                                                                                                                                                                                                                                                                                                                                                                                                                                                                                                                                                                                                                                                                                                                                                                                                                                                                                                                                                                                                                                                                                                                                                                                                                                                                                                                                                                                                                                                                                                                                                                                                                                                                                                                                                                                                                                                                                                                                                                                                                                                                                                                                                                                                                                                                                                                                                                                                                                                                                                                                                                                                                                                                                                                                                                                           |                                                                                                                                                    |                                                                                                                                                    |                                                              |                                                                                                                                                                                                             |                                                                                                                                                                                                                     |                                                                                             |                                                                                                       |                                                                                                                                      |       |   |
|                                                                                                                                                        |                                                                                                                                                                                                                   | -                                                                                                                                                                      | -                                                                                                                                                     |                                                                                                                                                                                  |                                                                                                                                                                                                                                                                                                                                                                                                                                                                                                                                                                                                                                                                                                                                                                                                                                                                                                                                                                                                                                                                                                                                                                                                                                                                                                                                                                                                                                                                                                                                                                                                                                                                                                                                                                                                                                                                                                                                                                                                                                                                                                                                                                                                                                                                                                                                                                                                                                                                                                                                                                                                                                                                                                                                                                                                                                                                                                                                                                                                                                                                                                                                                                                           |                                                                                                                                                    |                                                                                                                                                    |                                                              | WLine                                                                                                                                                                                                       |                                                                                                                                                                                                                     |                                                                                             |                                                                                                       | HP                                                                                                                                   |       |   |
| NL<br>25%<br>50%<br>70%<br>75%<br>96%*<br>96%*<br>NP<br>FL<br>103%*<br>105%<br>115%<br>125%<br>125%<br>135%<br>BDT                                     | 0.00<br>24.00<br>48.00<br>67.20<br>72.00<br>91.00<br>93.52<br>96.00<br>99.00<br>100.80<br>101.00<br>110.40<br>110.40<br>115.20<br>120.00<br>129.60<br>144.00<br>287.08<br>287.14                                  | 1798.0<br>1789.1<br>1779.8<br>1772.0<br>1770.0<br>1761.2<br>1760.0<br>1758.8<br>1757.2<br>1756.2<br>1756.2<br>1755.5<br>1749.1<br>1746.7<br>1741.5<br>1733.5<br>1746.9 | 230.1<br>229.9<br>229.9<br>229.9<br>230.0<br>230.0<br>230.0<br>230.0<br>229.9<br>229.9<br>229.9<br>229.9<br>229.9<br>229.9<br>229.9<br>229.9<br>229.9 | 230.8<br>224.8<br>219.1<br>214.9<br>213.8<br>209.5<br>209.0<br>208.9<br>208.3<br>207.5<br>207.1<br>207.0<br>205.9<br>204.8<br>203.6<br>202.5<br>200.1<br>196.4<br>128.5<br>125.0 | 230.5<br>224.6<br>219.0<br>214.7<br>213.6<br>209.3<br>208.7<br>208.1<br>207.3<br>206.8<br>205.7<br>204.5<br>204.5<br>204.5<br>204.5<br>204.5<br>204.5<br>204.5<br>204.5<br>204.5<br>204.5<br>204.5<br>204.5<br>204.5<br>204.5<br>204.5<br>204.5<br>204.5<br>204.5<br>204.5<br>204.5<br>204.5<br>204.5<br>204.5<br>204.5<br>204.5<br>204.5<br>204.5<br>204.5<br>204.5<br>204.5<br>204.5<br>204.5<br>204.5<br>204.5<br>204.5<br>204.5<br>204.5<br>204.5<br>204.5<br>204.5<br>204.5<br>204.5<br>204.5<br>204.5<br>204.5<br>204.5<br>204.5<br>204.5<br>204.5<br>204.5<br>204.5<br>204.5<br>204.5<br>204.5<br>204.5<br>204.5<br>204.5<br>204.5<br>204.5<br>204.5<br>204.5<br>204.5<br>204.5<br>204.5<br>204.5<br>204.5<br>204.5<br>204.5<br>204.5<br>204.5<br>204.5<br>204.5<br>204.5<br>204.5<br>204.5<br>204.5<br>204.5<br>204.5<br>204.5<br>204.5<br>204.5<br>204.5<br>204.5<br>204.5<br>204.5<br>204.5<br>204.5<br>204.5<br>204.5<br>204.5<br>204.5<br>204.5<br>204.5<br>204.5<br>204.5<br>204.5<br>204.5<br>204.5<br>204.5<br>204.5<br>204.5<br>204.5<br>204.5<br>204.5<br>204.5<br>204.5<br>204.5<br>204.5<br>204.5<br>204.5<br>204.5<br>204.5<br>204.5<br>204.5<br>204.5<br>204.5<br>204.5<br>204.5<br>204.5<br>204.5<br>204.5<br>204.5<br>204.5<br>204.5<br>204.5<br>204.5<br>204.5<br>204.5<br>204.5<br>204.5<br>204.5<br>204.5<br>204.5<br>204.5<br>204.5<br>204.5<br>204.5<br>204.5<br>204.5<br>204.5<br>204.5<br>204.5<br>204.5<br>204.5<br>204.5<br>204.5<br>204.5<br>204.5<br>204.5<br>204.5<br>204.5<br>204.5<br>204.5<br>204.5<br>204.5<br>204.5<br>204.5<br>204.5<br>204.5<br>204.5<br>204.5<br>204.5<br>204.5<br>204.5<br>204.5<br>204.5<br>204.5<br>204.5<br>204.5<br>204.5<br>204.5<br>204.5<br>204.5<br>204.5<br>204.5<br>204.5<br>204.5<br>204.5<br>204.5<br>204.5<br>204.5<br>204.5<br>204.5<br>204.5<br>204.5<br>204.5<br>204.5<br>204.5<br>204.5<br>204.5<br>204.5<br>204.5<br>204.5<br>204.5<br>204.5<br>204.5<br>204.5<br>204.5<br>204.5<br>204.5<br>204.5<br>204.5<br>204.5<br>204.5<br>204.5<br>204.5<br>204.5<br>204.5<br>204.5<br>204.5<br>204.5<br>204.5<br>204.5<br>204.5<br>204.5<br>204.5<br>204.5<br>204.5<br>204.5<br>204.5<br>204.5<br>204.5<br>204.5<br>204.5<br>204.5<br>204.5<br>204.5<br>204.5<br>204.5<br>204.5<br>204.5<br>204.5<br>204.5<br>204.5<br>204.5<br>204.5<br>204.5<br>204.5<br>204.5<br>204.5<br>204.5<br>204.5<br>204.5<br>204.5<br>204.5<br>204.5<br>204.5<br>204.5<br>204.5<br>204.5<br>204.5<br>204.5<br>204.5<br>204.5<br>204.5<br>204.5<br>204.5<br>204.5<br>204.5<br>204.5<br>204.5<br>204.5<br>204.5<br>204.5<br>204.5<br>204.5<br>204.5<br>204.5<br>204.5<br>204.5<br>204.5<br>204.5<br>204.5<br>204.5<br>204.5<br>204.5<br>204.5<br>204.5<br>204.5<br>204.5<br>204.5<br>204.5<br>204.5<br>204.5<br>204.5<br>204.5<br>204.5<br>204.5<br>204.5<br>204.5<br>204.5<br>204.5<br>204.5<br>204.5<br>204.5<br>204.5<br>204.5<br>204.5<br>204.5<br>204.5<br>204.5<br>204.5<br>204.5<br>204.5<br>204.5<br>204.5<br>204.5<br>204.5<br>204.5<br>204.5<br>204.5<br>204.5<br>204.5<br>204.5<br>204.5<br>204.5<br>204.5<br>204.5<br>204.5<br>204.5<br>204.5<br>204.5<br>204.5<br>204.5<br>204.5<br>204.5<br>204.5<br>204.5<br>204.5<br>204.5 | 3.35<br>4.06<br>5.38<br>6.64<br>6.98<br>8.58<br>8.58<br>9.02<br>9.17<br>9.19<br>9.55<br>9.93<br>10.30<br>10.68<br>11.48<br>12.70<br>37.15<br>38.74 | 3.34<br>4.07<br>5.37<br>6.63<br>6.97<br>8.37<br>8.53<br>8.57<br>9.16<br>9.15<br>9.16<br>9.53<br>10.28<br>10.66<br>11.48<br>12.71<br>37.15<br>38.74 | 0.08<br>0.08<br>0.08<br>0.08<br>0.08<br>0.08<br>0.08<br>0.08 | 242.8<br>612.7<br>996.8<br>1316.0<br>1397.7<br>1729.4<br>1766.4<br>1776.0<br>1822.2<br>1878.0<br>1911.3<br>1915.0<br>1999.0<br>2084.7<br>2084.7<br>2169.1<br>2254.0<br>2432.8<br>2703.1<br>7416.1<br>7677.4 | 0.0<br>381.0<br>758.1<br>1056.7<br>1130.9<br>1422.2<br>1452.7<br>1460.6<br>1498.3<br>1574.0<br>1574.0<br>1574.0<br>1643.6<br>1715.9<br>1715.9<br>1715.9<br>1715.9<br>1788.1<br>1860.0<br>2002.8<br>2215.2<br>3846.8 | 0.0<br>62.2<br>80.3<br>80.9<br>82.2<br>82.2<br>82.2<br>82.2<br>82.2<br>82.3<br>82.3<br>82.3 | 31.5<br>680.6<br>86.2<br>87.1<br>89.9<br>90.7<br>90.7<br>91.3<br>91.3<br>91.3<br>91.8<br>92.6<br>86.8 | 0.51<br>1.02<br>1.42<br>1.52<br>1.91<br>1.95<br>1.96<br>2.01<br>2.07<br>2.11<br>2.20<br>2.30<br>2.30<br>2.40<br>2.49<br>2.69<br>2.97 |       |   |
| LRT=LOCKE                                                                                                                                              | D ROTOR                                                                                                                                                                                                           | TORQUE                                                                                                                                                                 | NP RE                                                                                                                                                 | PM=NAMEPI                                                                                                                                                                        | LATE RPM                                                                                                                                                                                                                                                                                                                                                                                                                                                                                                                                                                                                                                                                                                                                                                                                                                                                                                                                                                                                                                                                                                                                                                                                                                                                                                                                                                                                                                                                                                                                                                                                                                                                                                                                                                                                                                                                                                                                                                                                                                                                                                                                                                                                                                                                                                                                                                                                                                                                                                                                                                                                                                                                                                                                                                                                                                                                                                                                                                                                                                                                                                                                                                                  |                                                                                                                                                    |                                                                                                                                                    |                                                              |                                                                                                                                                                                                             |                                                                                                                                                                                                                     |                                                                                             |                                                                                                       |                                                                                                                                      |       |   |
|                                                                                                                                                        |                                                                                                                                                                                                                   |                                                                                                                                                                        |                                                                                                                                                       |                                                                                                                                                                                  |                                                                                                                                                                                                                                                                                                                                                                                                                                                                                                                                                                                                                                                                                                                                                                                                                                                                                                                                                                                                                                                                                                                                                                                                                                                                                                                                                                                                                                                                                                                                                                                                                                                                                                                                                                                                                                                                                                                                                                                                                                                                                                                                                                                                                                                                                                                                                                                                                                                                                                                                                                                                                                                                                                                                                                                                                                                                                                                                                                                                                                                                                                                                                                                           |                                                                                                                                                    | DRAWING NO. PAG                                                                                                                                    |                                                              |                                                                                                                                                                                                             |                                                                                                                                                                                                                     |                                                                                             |                                                                                                       |                                                                                                                                      | REV.  |   |
|                                                                                                                                                        |                                                                                                                                                                                                                   |                                                                                                                                                                        |                                                                                                                                                       |                                                                                                                                                                                  |                                                                                                                                                                                                                                                                                                                                                                                                                                                                                                                                                                                                                                                                                                                                                                                                                                                                                                                                                                                                                                                                                                                                                                                                                                                                                                                                                                                                                                                                                                                                                                                                                                                                                                                                                                                                                                                                                                                                                                                                                                                                                                                                                                                                                                                                                                                                                                                                                                                                                                                                                                                                                                                                                                                                                                                                                                                                                                                                                                                                                                                                                                                                                                                           |                                                                                                                                                    |                                                                                                                                                    |                                                              |                                                                                                                                                                                                             |                                                                                                                                                                                                                     |                                                                                             |                                                                                                       | 3                                                                                                                                    | 1TR84 | 0 |