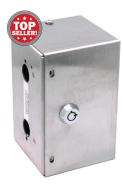

#### THREE COLUMN ELECTRONIC VENDOR WITH DIGI-MAX DISPLAY

- VEND CAPACITY: 72 products
- **DIGI-MAX DISPLAY** shows price setting, amount inserted, vend sales count, etc.
- 24 VOLT AC POWER REQUIREMENT
- MOTORIZED SHELF DROP: No handles to pull
- PRICE ADJUSTMENT: \$0.25 \$99.75
- MAX PRODUCT SIZE: 11/4" x 41/4" x 8"
- SHIP WEIGHT: 145 lbs.
- COIN BOX: Equipped With lock & 2 keys
- MACHINE SIZE: 42" H x 19<sup>1</sup>/4" W x 12"

| \$1,624.13 | VEL899MAX    | Slugbuster   |
|------------|--------------|--------------|
| \$1,705.27 | VEL899MAX-MA | MA850        |
| \$1,786.25 | VEL899MAX-QL | MicroCoin QL |
| \$1,570.03 | VEL899MAX-X  | No Coin Mech |