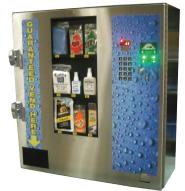

#### ARMOR ALL 4 OZ. TIRE FOAM VENDOR WITH DIGI-MAX DISPLAY

- VENDS 4 oz. Tire Foam cans
- DIGI-MAX DISPLAY
- CRYPTOPAY CREDIT CARD OPTION
- VEND CAPACITY 18 cans
- VEND PRICE: up to \$99.75
- 24 VOLT AC POWER REQUIREMENT
- MOTORIZED CAN DELIVERY: No handles to pull
- SHIP WEIGHT: 46 lbs.
- MACHINE SIZE: 42" H x 12<sup>1</sup>/4" W x 5<sup>1</sup>/4" D

#### SINGLE COLUMN ARMOR ALL 4 OZ. TIRE FOAM VENDOR

| \$962.24   | VTF699MAX    | Slugbuster   |
|------------|--------------|--------------|
| \$1,044.41 | VTF699MAX-MA | MA850        |
| \$1,125.46 | VTF699MAX-QL | Microcoin QL |

#### SINGLE COLUMN WITH CRYPTOPAY ARMOR ALL 4 OZ. TIRE FOAM VENDOR

| \$1,359.28 | VTF699MAXC    | Slugbuster |
|------------|---------------|------------|
| \$1,441.39 | VTF699MAX-MAC | MA850      |
|            |               |            |