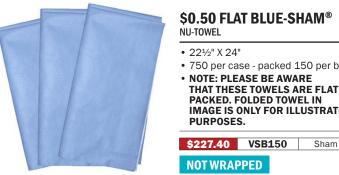

#### \$0.50 FOLDED BLUE-SHAM® . NU-TOWEL

VSB4075

VE0106

VE0105

• These soft yet durable Blu-Sham car wash towels are great for use on cars, vans, and trucks. Perfect for cleaning windshields, polishing chrome, and drying cars. These folded blue towels are made of fiber paper and they are reusable. • 28" X 17"

**NOT WRAPPED** 

 150 per case • Brings back \$75 NOT WRAPPED

Sham

75¢ Decal

\$0.50 Decal

- Vendor readv
- FREE DECAL!