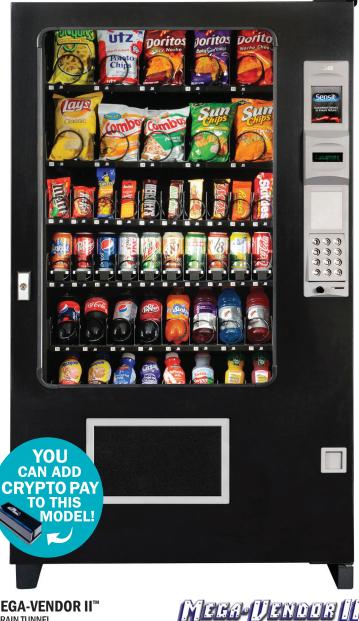

#### **5 COLUMN ELECTRONIC VENDOR**

LITTLE TREES VENDOR WITH DIGI-MAX DISPLAY

- VEND CAPACITY: 180 Little Trees®
- DIGI-MAX DISPLAY: Shows price setting, amount inserted, vend sales count, etc.
- 24 VOLT AC POWER REQUIREMENT
- MOTORIZED SHELF DROP: No handles to pull
- PRICE ADJUSTMENT: \$0.25 \$99.75
- SHIP WEIGHT: 170 lbs.
- COIN BOX: Equipped With lock & 2 keys
- MACHINE SIZE: 41" H x 21" W x 111/2" D
- INCLUDES: 864 LITTLE TREES® AIR FRESHENERS - SCENT OF YOUR CHOICE!

| \$2,710.87 | VEL599MAX-MA  | MA850                                   |
|------------|---------------|-----------------------------------------|
| \$3,226.09 | VEL599MAX-MAC | MA850 &<br>CryptoPay Swiper             |
| \$3,144.57 | VEL599MAXC-X  | No Coin Mech<br>Has CryptoPay<br>Swiper |