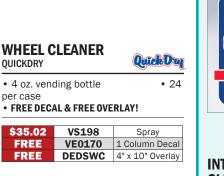

#### WHEEL & TIRE CLEANER

- 4 oz. bottles 24 bottles per case
- Triple-Action Formula dissolves grease, road grime AND brake dust
- Reveals brilliant shine

ARMOR ALL PRODUCTS ARE NOT FOR EXPORT

Safe for wheels when used as directed

| \$41.27 | AR17235   | Bottles |
|---------|-----------|---------|
| FREE    | DEDS17235 | Overlay |
| FREE    | ARD502    | Decal   |