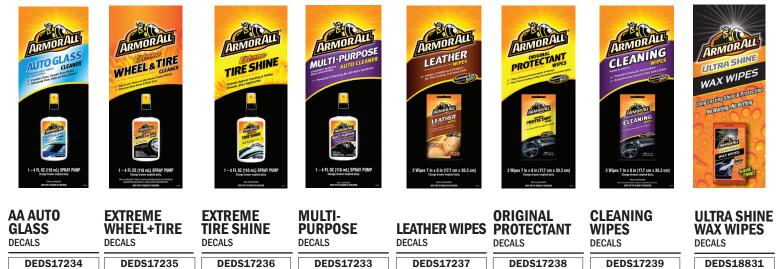

#### ARMOR ALL PRODUCTS ARE NOT FOR EXPORT

62

• 4 oz. bottles - 24 bottles per case

• All-in-one cleaning solution for that

• Effective for the whole car: dash, vinyl,

fabric, carpet, clear plastic, console

AR17233

DEDS17233

ARD500

Bottles

Overlay

Decal

• Easily removes tough dirt, dust and

#### ARMOR ALL PRODUCTS ARE NOT FOR EXPORT

**MULTI-PURPOSE** 

"just detailed" look

**CLEANER** 

and more

FREE

FREE

grime **\$41.27** 

ARMOR ALL

### ARMOR ALL<sup>®</sup> FLAT BOTTLES

**EXTREME TIRE SHINE** 

- ARMOR ALL
   4 oz. bottles 24 bottles per case
- Extra gloss enhancers for intense, mirror-like shine
- Conditions, nourishes, and preserves tires' rich black look
- Protects from harmful elements that can cause cracking and fading

| \$41.27 | AR17236   | Bottles |
|---------|-----------|---------|
| FREE    | DEDS17236 | Overlay |
| FREE    | ARD503    | Decal   |

| AUTO GLASS CLEANER                                                                                     |
|--------------------------------------------------------------------------------------------------------|
| <ul> <li>4 oz. bottles - 24 bottles per case</li> <li>Delivers a crystal clear, streak-free</li> </ul> |
| shine to your automotive glass                                                                         |
| surfaces                                                                                               |
| <ul> <li>Removes filmy residue, road grime,</li> </ul>                                                 |

 Removes himy residue, road grime, bugs, fingerprints and more
 Ammonia-free formula

| \$41.27 AR17 |              |
|--------------|--------------|
|              | 234 Bottles  |
| FREE DEDS1   | 7234 Overlay |
| FREE ARDS    | 501 Decal    |

#### WHEEL & TIRE CLEANER

- 4 oz. bottles 24 bottles per case
- Triple-Action Formula dissolves grease, road grime AND brake dust
- Reveals brilliant shine

ARMOR ALL PRODUCTS ARE NOT FOR EXPORT

Safe for wheels when used as directed

| \$41.27 | AR17235   | Bottles |
|---------|-----------|---------|
| FREE    | DEDS17235 | Overlay |
| FREE    | ARD502    | Decal   |

#### **ARMOR ALL® POUCH WIPES**

#### CLEANING WIPES ARMOR ALL

- 2 wipes per pack 100 packs per case
  Powerful cleaning for automotive sur-
- faces; dash, vinyl, carpet and more • Convenient and disposable
- Natural matte finish

| \$84.12 | AR17239   | Wipes   |
|---------|-----------|---------|
| FREE    | DEDS17239 | Overlay |
| FREE    | ARD506    | Decal   |

## Class Wipes

#### GLASS WIPES ARMOR ALL

- 2 wipes per pack 100 packs per case
  Incredible clarity and shine with no
- Incredible clarity and shine with no streaking or hazing
- Residue-free and ammonia-free
  Safe for auto glass and tinted glass.
- Safe for auto glass and tinted glass when used as directed

| \$84.12 | AR17240   | Wipes   |
|---------|-----------|---------|
| FREE    | DEDS17240 | Overlay |
| FREE    | ARD507    | Decal   |

- 2 wipes per pack 100 packs per case
  Cleans, conditions and protects
- leather surfacesPowerful blocking agents help protect
- against stains, cracking & fading

| \$84.12 | AR17237   | Wipes   |
|---------|-----------|---------|
| FREE    | DEDS17237 | Overlay |
| FREE    | ARD504    | Decal   |

#### PROTECTANT WIPES ARMOR ALL

- 2 wipes per pack 100 packs per case
- Engineered with proven protection and shine
- Cleans, shines and protects plastic, vinyl and rubber from UV damage
- Fights aging, fading, and cracking

| \$84.12 | AR17238   | Wipes   |
|---------|-----------|---------|
| FREE    | DEDS17238 | Overlay |
| FREE    | ARD505    | Decal   |