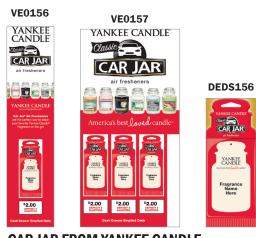

-----------------------|------------|--|-------|-----|------------|
| 3-column electrical & mechanical     |            |  |       |     | REE        |
| AF3CM100                             | Mechanical |  | AF3CE | 100 | Electrical |

### **BOMB FRESHENERS OVERLAYS DECALS & OVERLAYS**

| • For Bomb | ts          | FREE |        |                |
|------------|-------------|------|--------|----------------|
| AF0110     | Berry Bomb  |      | AF0102 | Nilla Bomb     |
| AF0101     | Cherry Bomb |      | AF0107 | NuCar Bomb     |
| AF0103     | Cinna Bomb  |      | AF0106 | Pine Bomb      |
| AF0104     | Citrus Bomb |      | AF0115 | Sweet Pea      |
| AF0109     | Colada Bomb |      | AF0117 | Cucumber Melon |
| AF0113     | Ice Bomb    |      |        |                |

\$1.25

6

X



#### **CAR JAR FROM YANKEE CANDLE** YANKEE CANDLE DECALS & OVERLAYS

| <ul> <li>Various sizes</li> </ul> |                            | FREE |  |  |
|-----------------------------------|----------------------------|------|--|--|
| VE0156                            | Single-Column              |      |  |  |
| VE0157                            | 3-Column                   |      |  |  |
| DEDS156                           | Overlay, Specify Fragrance |      |  |  |



## LITTLE TREES<sup>®</sup> DECALS DECALS & OVERLAYS

| FREE    | VE0139 | Single-Column - Front Decal                       |
|---------|--------|---------------------------------------------------|
| \$20.00 | VE0118 | 5-Column Vendor Set - (1) Front & (2) Side Decals |
|         |        |