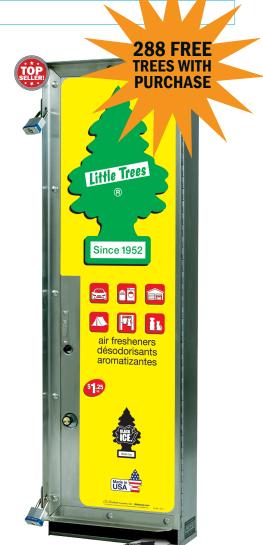

#### 1 COLUMN, LITTLE TREES® DEAL LAUREL MECHANICAL VENDORS

- VEND CAPACITY: 24 Little Trees®
- Stainless steel construction with stainless steel security bar
- PRICE ADJUSTMENT: \$0.50 \$3.00
- 1 single column Car-Freshner® decal available for free. Must add to cart seperate.
- INCLUDES: 288 LITTLE TREES® AIR FRESHENERS - SCENT OF YOUR CHOICE!

\$689.13 VEL800CF