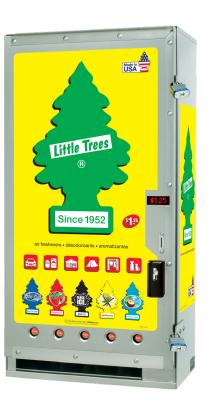

# Essential Under States

Little Trees

Since 1952

<mark>₽</mark>Ō

air fresheners désodorisants aromatizantes

\$1.25

Ê

Ĩ.

Made in USA

\$1.25

Little Trees

Since 1952

**₽**0

These vendors include a generous amount of **FREE** Little Trees, the scent of your choice, so you can start generating revenue right away!

The amount of FREE Little Trees included varies based on the model of the machine you order.

Black Ice

True North

Vanillaron

Strawberry

Made in USA

\$1.25

Little Trees

Since 1952

**₽**0

LITTLE TREES

Since 1952