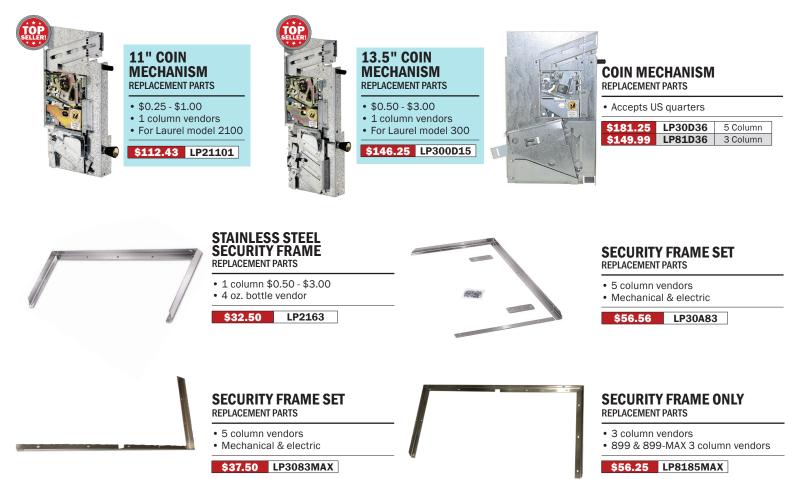

#### **COIN MECHANISM PRICE ADJUSTABLE FROM \$0.50**

#### **COIN MECHANISM PRICE ADJUSTABLE** FROM \$.25 TO \$1.00

products and the continuing development of equipment to vend a wide array of consumer products.

CALL FOR PRICING OR MORE INFO!

#### **COMMON LAUREL VENDOR REPLACEMENT PARTS**

• 1 column \$0.25 - \$1.00 | 1 column \$0.50 - \$3.00 • Tire Foam/4 oz. bottle vendor

\$2.86 LP21126

• Fits 1 column - \$0.25 - \$1.00 & \$0.50 - \$3.00 • 4 oz. bottle vendor

• 3" W x 4" L x 2 7/8" D

\$13.32 LP30069

#### **COIN BOX DOOR** REPLACEMENT PARTS

For 5 column vendors - 4" x 33/8"

\$12.21 LP3093

#### STAINLESS STEEL SECURITY FRAME WITH SIDE BARS REPLACEMENT PARTS

REPLACEIVIEINI PARIS

- 1 column \$0.25 \$1.00
- 1 column \$0.50 \$3.00
  4 oz. bottle vendor