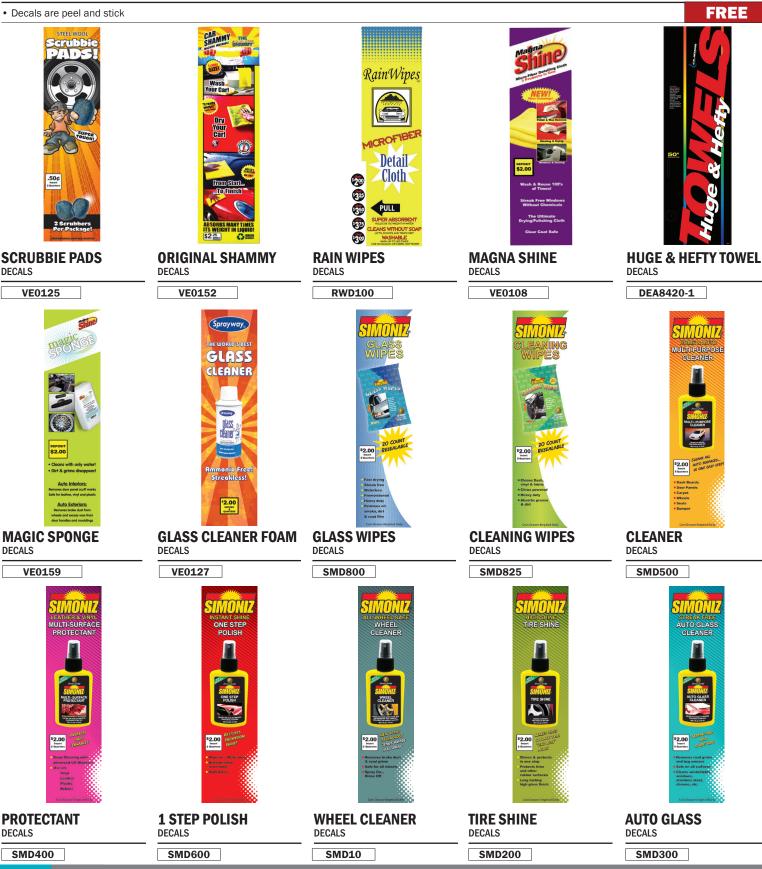

#### **GLASS CLEANER**

Sprayway

- 4 oz. can | 24 per case
- · For windows, mirrors, windshields and other glass surfaces
- · It effectively dissolves dirt, grease, grit, and grime. The heavy-duty foam clings to vertical surfaces and guaranteed to leave no film.
- Contains perfume-grade alcohol for best performance - leaves behind a clean, fresh fragrances Ammonia-free

\$49.40 SWGC Spray Can FREE VE0127 Single Column Decal

#### **ORIGINAL SHAMMY TOWELS**

#### THE ORIGINAL SHAMMY VENDING TOWELS

- Unfolded Original Shammy measures 12.5" x 16.75"
- 120 per case
- · Individually wrapped and easy to vend
- Eye-catching, bright colors assorted orange, blue & yellow
- Absorbs up to 21 times its weight in liquid
- · Appropriate for washing, drying, or polishing vehicles
- · Non-abrasive, will not leave scratches
- · Machine washable and bleachable
- · Easily disposable
- Offers great customer convenience
- · Fantastic return on investment and profit with every case

| \$135.19 | SHAM100 | Shammy  |
|----------|---------|---------|
| FREE     | DEDS100 | Overlay |
| FREE     | VE0152  | Decal   |