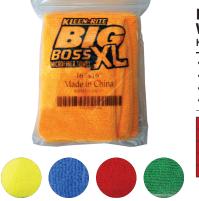

#### **BIG BOSS XL MICROFIBER VENDING TOWEL** KLEEN-RITE KIEEN-RITE CORF

- 100 per case
- 16" x 16" microfiber towel
- Folded & wrapped
- FREE OVERLAYS AVAILABLE

| \$77.79 | KRMF1616Y | Yellow |
|---------|-----------|--------|
| \$77.79 | KRMF1616B | Blue   |
| \$77.79 | KRMF16160 | Orange |
| \$77.79 | KRMF1616R | Red    |
| \$77.79 | KRMF1616G | Green  |
|         |           |        |