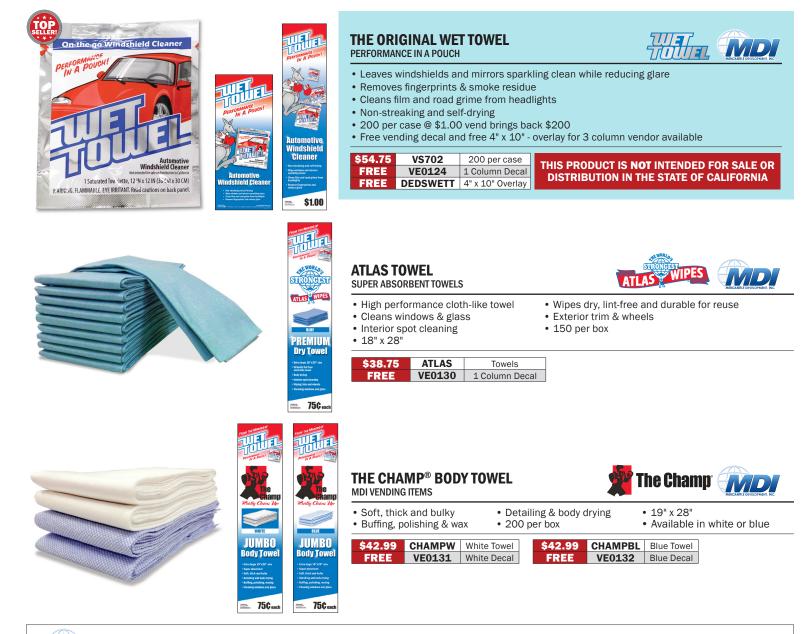

case NOT WRAPPED • Vendor ready • FREE DECAL!

| \$41.25 | VSB3065 | Sham | NOT WRAPPED |
|---------|---------|------|-------------|
|         |         |      |             |



#### \$0.25 FLAT BLUE-SHAM® NU-TOWEL

- 13" X 24"
- 1250 per case
- · Packed 250 per box NOT WRAPPED







- 750 per case packed 150 per box • NOTE: PLEASE BE AWARE
- IMAGE IS ONLY FOR ILLUSTRATIVE Sham



#### **NU-SHAM WHITE TOWEL**

NU-TOWFI

- This towel is perfect for drying cars, polishing chrome, and cleaning windshields. It is designed for use with the 75 cent decal display for your car wash vending machines.
- 19" x 28" • 200 per case
- \$0.75 vend • Brings back \$150

| \$46.75 | VSB2055 | Towels |
|---------|---------|--------|
| FREE    | VE0126  | Decal  |

#### **VENDING TOWELS & WIPES FROM MDI**



**FREE MDI PRODUCTS with the purchase of a vending machine!** See the Vending Deals pages for more info.



#### **OUR WEEKLY E-BLAST FEATURES:**

- Special Sale Offers
- Car Wash Hot Picks
- Featured Videos
- New Product Info
- Industry Calendar
- Sign up on the Kleen-Rite website!

#### **RAINWIPES® TOWELS, CHAMOIS & MORE**



#### ULTIMATE **MICROFIBER TOWEL** RAINWIPES RainWipes\* RAINWIPES • 100 per case • 14" x 14" · Individually wrapped towels RainWipes Washable and reusable · Cost-effective vending towel for customers and operators alike. · Great for vending machines · Highly-effective \$43.99 RWMF1414R

#### **MICROFIBER PET TOWEL**

RainWipes\*

- Dries 10x faster than regular rags Softer than traditional terry bath





#### **FOLDED & WRAPPED** MICROFIBER **VENDING TOWEL**

R