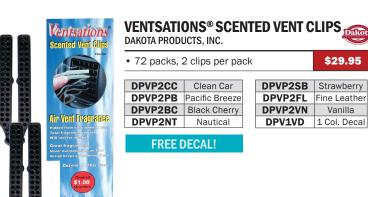

SC16013                          | KSC16018                                |

#### AIK FKE KEYSTONE SCENT STERLING TEAL TIN SCENTS 18 COUNT COUNTERTOP DISPLAY \$15.24 · 10 scented vent stones K AIR FRESHENERS TIN SCENTS · Tin Scents are organic, long-lasting and highly effective air fresheners. Slider tin allows for complete scent control of desired strength and it lasts for weeks! The tin is reusable for storage (K?) (clean thoroughly). VENT·STONF **VENT-STONF** VENT·STONF VENT·STONF ASSORTED MIX COUNTER DISPLAY INCLUDES: CENTS TIN SCENTS TINSCEN • 1 New Car • 3 Cherry 1 Strawberry • 2 Coconut 2 Wildberry • 3 Pacific Breeze TIN SCENTS • 3 Cool Ice 3 Blossom \$27.21 ST30518 BLOSSOM **NEW CAR** CHERRY COOL ICE SCENT STONE SCENT STONE SCENT STONE SCENT STONE ST24012 ST24085 ST24001 ST24003





### ZERO SMOKE<sup>™</sup> ODOR ELIMINATOR DAKOTA PRODUCTS, INC. • 5 oz.

- 24 blister cards per case
- Safe for clothing, hair, fabric Leakproof container Non-staining Unscented personal spray
- · Ultra-fine mist works instantly
- · Carry in pocket, purse, glove box
- · Eliminates food odors too

\$53.73 DPZS905B





## **DECALS & OVERLAYS**



| BOMB FRESHENERS<br>DECALS & OVERLAYS |            |  |       |     |            |
|--------------------------------------|------------|--|-------|-----|------------|
| 3-column electrical & mechanical     |            |  |       |     | REE        |
| AF3CM100                             | Mechanical |  | AF3CE | 100 | Electrical |

### **BOMB FRESHENERS OVERLAYS DECALS & OVERLAYS**

| • For Bomb | ts          | FREE |        |