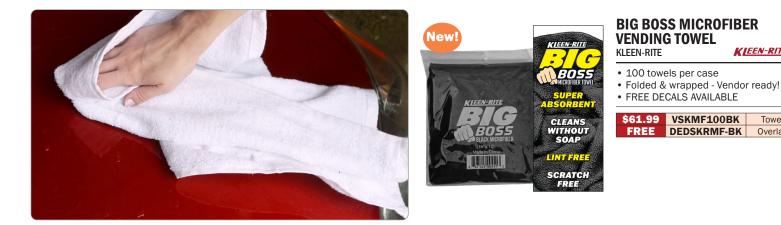

#### **BIG BOSS MICROFIBER VENDING TOWEL**

#### KIEEN-RITE com **KLEEN-RITE**

KIEEN-RITE CORP

Towel

Overlay

- 100 per case
- 16" x 12" blue microfiber towel
- Clean faster easier safer!
- · Eliminate swirls and scratches!
- Dries 10 times faster than regular rags
- Folded & wrapped
- FREE DECALS AVAILABLE

| \$61.99 | VSKMF100 | Towel        |
|---------|----------|--------------|
| FREE    | DEDSKRMF | Overlay      |
| FREE    | VE0121   | 1 Col. Decal |