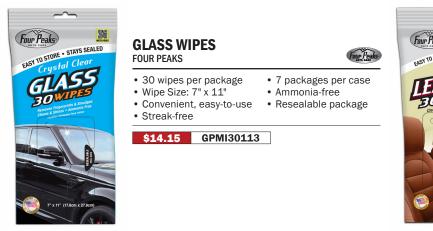

## Class Wipes

#### GLASS WIPES ARMOR ALL

- 2 wipes per pack 100 packs per case
  Incredible clarity and shine with no
- Incredible clarity and shine with no streaking or hazing
- Residue-free and ammonia-free
  Safe for auto glass and tinted glass.
- Safe for auto glass and tinted glass when used as directed

| \$84.12 | AR17240   | Wipes   |
|---------|-----------|---------|
| FREE    | DEDS17240 | Overlay |
| FREE    | ARD507    | Decal   |

- 2 wipes per pack 100 packs per case
  Cleans, conditions and protects
- leather surfacesPowerful blocking agents help protect
- against stains, cracking & fading