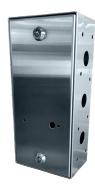

#### THREE COLUMN ELECTRONIC VENDOR WITH DIGI-MAX DISPLAY

- VEND CAPACITY: 72 products
- **DIGI-MAX DISPLAY** shows price setting, amount inserted, vend sales count, etc.
- 24 VOLT AC POWER REQUIREMENT
- MOTORIZED SHELF DROP: No handles to pull
- PRICE ADJUSTMENT: \$0.25 \$99.75
- MAX PRODUCT SIZE: 11/4" x 41/4" x 8"
- SHIP WEIGHT: 145 lbs.
- COIN BOX: Equipped With lock & 2 keys
- MACHINE SIZE: 42" H x 19<sup>1</sup>/4" W x 12"

| \$1,624.13 | VEL899MAX    | Slugbuster   |
|------------|--------------|--------------|
| \$1,705.27 | VEL899MAX-MA | MA850        |
| \$1,786.25 | VEL899MAX-QL | MicroCoin QL |
| \$1,570.03 | VEL899MAX-X  | No Coin Mech |