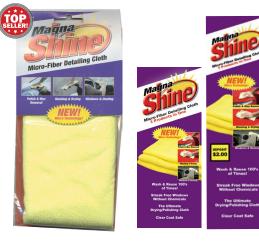

#### MICROFIBER DETAILING CLOTH MAGNA SHINE

#### • 72 towels per case

#### • 12" x 12"

• Magna Shine car wash towels are perfect for removing streaks, haze, dust, and wax residue off any surface like a magnet. They're great for wiping off fingerprints that collect on infotainment screens as well as cellphones and glasses. Magna Shine towels are ultra-soft and will not scratch sensitive surfaces.

| \$80.76 | MFT21836 |
|---------|----------|
| DECAL   | VE0108   |
| OVERLAY | DEDS108  |