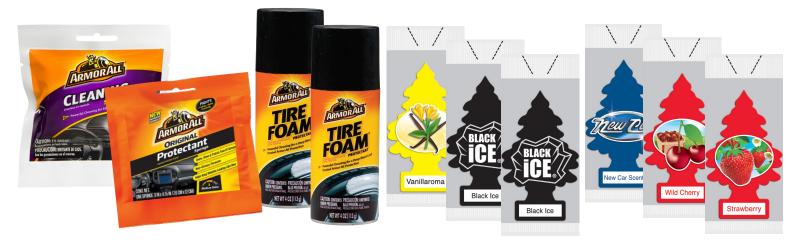

- (1) AR30800 Armor All Cleaning Sponge Pack (100 case)
- (2) **AR40040** Armor All Tire Foam 4 oz. (12 case)
- (2) VS10155 Little Trees Black Ice (72 pack)
- (1) VS10311 Little Trees Wild Cherry (72 pack)
- (1) VS10800 Armor All Original Protectant Sponge Pack (100 case)
- (1) VS10105 Little Trees Vanillaroma (72 pack)
- (1) VS10189 Little Trees New Car (72 pack)
- (1) VS10312 Little Trees Strawberry (72 pack)

Each kit includes over 400 Little Trees air fresheners in popular scents: Strawberry • Wild Cherry • New Car • Vanillaroma Black Ice

In fact, we include a full 12 dozen of Black Ice alone as it is hugely popular and a known money maker! Each air freshener is in a clear vending pouch that's easy to open. This packaging allows for a clear view of the product when in a vending machine.

Car wash patrons often want to spruce up their wheels and interiors when they leave the bay. This kit includes several popular Armor All products that add that final detailing touch!

You'll get 100 of the Armor All Cleaning Sponge and 100 Original Protectant sponges. Both of these vending products are staples in the car care industry. Each sponge can vend for \$1.00, delivering a great profit! The kit also includes 24 count, 4 oz. cans of Armor All Tire Foam, a popular retail product sized to fit in vending machines.