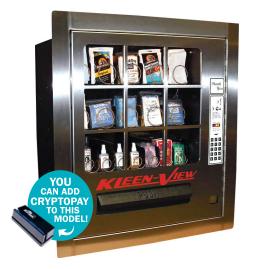

#### KLEEN-VIEW 18 SELECTION VENDING MACHINE KLEEN-RITE VENDING EQUIPMENT

- Easy access
- Enhanced security
- · Clear, organized, and professional visual display
- Stainless steel front
- Multi-price coin changer up to \$99.95
- · Digital led displays cost of vend and coins deposited
- Rear locking with ABUS padlock
- · Front load, rear lock
- Security bar
- Lockable coin compartments
- On/off switch
- 4 tube changer (25¢ 25¢ 25¢ \$1.00)
- 1 year control board warranty

#### KIEEN-VIEW

- SPECIFICATIONS:
- 34½" H x 31" W x 23½" D
- Front face plate: 37" W x 40" H
- Opening size: 32" W x 35¼" H
- Electrical service: 115V 2AMP primary & 24V 3.2 AMP secondary
- Shipping weight: 230 LBS.

#### **OPTIONS:**

- Front lock kit
- 4 direction \$1, \$2, & \$5 bill acceptor with \$300 capacity stacker
- · Canadian coin acceptor compatible

| \$3,823.50 | MV29308   | With Coin Acceptor Only                |  |
|------------|-----------|----------------------------------------|--|
| \$4,235.50 | MV29310   | With Coin and Bill Acceptor            |  |
| \$4,650.50 | MV29310-C | With Cryptopay, Coin and Bill Acceptor |  |