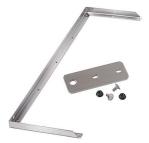

#### STAINLESS STEEL SECURITY FRAME WITH SIDE BARS REPLACEMENT PARTS

REPLACEIVIEINI PARIS

- 1 column \$0.25 \$1.00
- 1 column \$0.50 \$3.00
  4 oz. bottle vendor