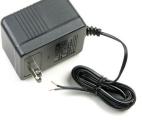

#### TRANSFORMER ELECTRONIC VENDOR REPLACEMENT PARTS

Plug-in style transformer for 1 machine maximum
24V AC | 5mA output

\$25.32 LP39998

60

#### **TRANSFORMER** ELECTRONIC VENDOR REPLACEMENT PARTS • For any electronic vendor 40VA | Power up to 3 vendors • Can be any mix of a single, 3, or 5 column machine

• 110V - 24V