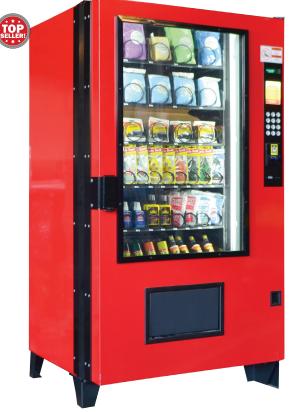

#### **VENDING MACHINES**

#### KLEEN-VIEW 18 SELECTION VENDING MACHINE KLEEN-RITE VENDING EQUIPMENT

- Easy access
- Enhanced security
- · Clear, organized, and professional visual display
- Stainless steel front
- Multi-price coin changer up to \$99.95
- · Digital led displays cost of vend and coins deposited
- Rear locking with ABUS padlock
- · Front load, rear lock
- Security bar
- Lockable coin compartments
- On/off switch
- 4 tube changer (25¢ 25¢ 25¢ \$1.00)
- 1 year control board warranty

#### KIEEN-VIEW

- SPECIFICATIONS:
- 34½" H x 31" W x 23½" D
- Front face plate: 37" W x 40" H
- Opening size: 32" W x 35¼" H
- Electrical service: 115V 2AMP primary & 24V 3.2 AMP secondary
- Shipping weight: 230 LBS.

#### **OPTIONS:**

- Front lock kit
- 4 direction \$1, \$2, & \$5 bill acceptor with \$300 capacity stacker
- · Canadian coin acceptor compatible

| \$3,823.50 | MV29308   | With Coin Acceptor Only                |  |
|------------|-----------|----------------------------------------|--|
| \$4,235.50 | MV29310   | With Coin and Bill Acceptor            |  |
| \$4,650.50 | MV29310-C | With Cryptopay, Coin and Bill Acceptor |  |