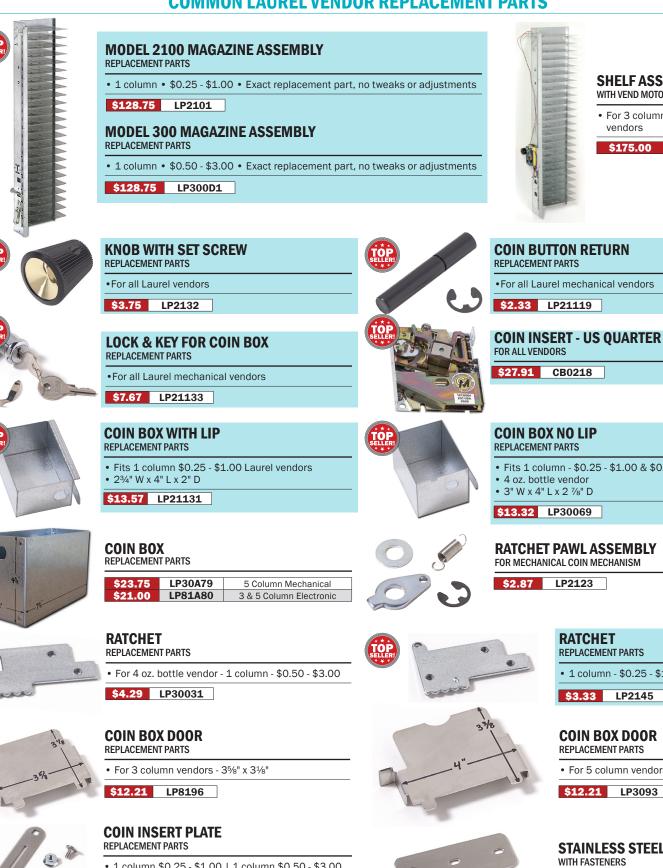

its per case
- Customized kits available call for a quote





SLUGBUSTER COIN ACCEPTOR

· For all vendors

\$141.32 LP399102

COIN CUP MOTOR ASSEMBLY WITH WIRE HARNESS

VEND MOTOR CAM ASSEMBLY FOR 1 COLUMN VENDOR

\$26.80 LP399A10

FOR ALL VENDORS

LP39963

WHITE RIBBON CABLE FOR 3 & 5 COLUMN VENDOR

LP59915

**EMPTY SWITCH** FOR 3 COLUMN VENDOR

LP89941

#### **DIGI-MAX CIRCUIT BOARD** REPLACEMENT PARTS

- BLUE (1 column.) For Laurel Model 399 & 2599 DigiMax machines only
- CryptoPay credit card ready
- · Large dot-matrix LED display with Language choices
- Retrofit kit for older green colored circuit boards includes new door along with the blue board - blue board fits into the same metal frame as the

\$294.10 LP399111

\$294.10 LP89977

#### **COMMON LAUREL VENDOR REPLACEMENT PARTS**













• 1 column \$0.25 - \$1.00 | 1 column \$0.50 - \$3.00 • Tire Foam/4 oz. bottle vendor

\$2.86 LP21126





• Fits 1 column - \$0.25 - \$1.00 & \$0.50 - \$3.00 • 4 oz. bottle vendor

• 3" W x 4" L x 2 7/8" D

\$13.32 LP30069

#### RATCHET PAWL ASSEMBLY FOR MECHANICAL COIN MECHANISM

\$2.87 LP2123

#### RATCHET

REPLACEMENT PARTS

• 1 column - \$0.25 - \$1.00

\$3.33 LP2145

#### **COIN BOX DOOR** REPLACEMENT PARTS

For 5 column vendors - 4" x 33/8"

\$12.21 LP3093

#### **STAINLESS STEEL SIDE BAR** WITH FASTENERS

\$5.32 LP210064

ALL PRICES ARE F.O.B. AND ARE SUBJECT TO CHANGE WITHOUT NOTICE • NO C.O.D.'S

1-800-233-3873 • (717) 684-6721 • FAX (800) 446-0495 • KLEENRITE.COM

#### **COMMON LAUREL VENDOR REPLACEMENT PARTS**



#### SIDE MOUNT BOX FOR CRYPTOPAY SWIPER REPLACEMENT