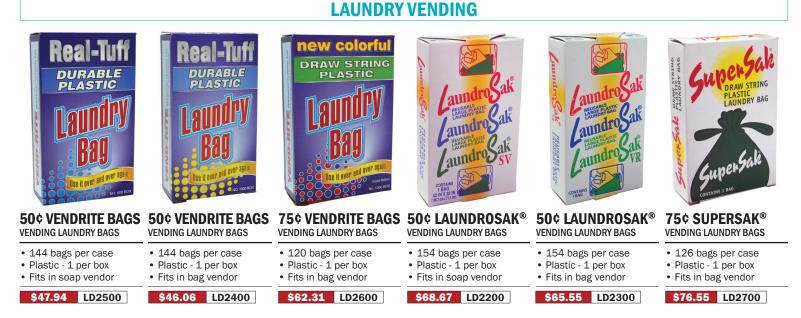

-------------------|--------|
| \$34.25                | LD1700 |



**CLOROX BLEACH** LAUNDRY VENDING

## · Liquid, 54 per case



## Y VENDING

ck, 100 per case

25 LD3100



**BOUNCE DRYER SHEETS** LAUNDRY VENDING

• 2 Pack, 156 per case



**OXY CLEAN** LAUNDRY VENDING

• 1 oz., 156 per case





TIDE WITH BLEACH LAUNDRY VENDING

• Powder, 156 per case

\$88.69 LD1050



REE & CLEAR DRYER SHEETS ALL FREE & CLEAR LIQUID LAUNDRY VENDING

· Liquid, 100 per case

\$47.73 LD3000



#### **DISOL-VOL STAIN REMOVER** LAUNDRY VENDING

• 100 per case



**CLOROX 2** LAUNDRY VENDING

· Powder 154 per case

```
$66.08 LD1200
```



1-800-233-3873 • (717) 684-6721 • FAX (800) 446-0495 • KLEENRITE.COM

ALL PRICES ARE F.O.B. AND ARE SUBJECT TO CHANGE WITHOUT NOTICE • NO C.O.D.'S

\$8.45 LD0025

122





NAME BRAND PRODUCTS

## OUT OF SERVICE TAG

50 pack
\$16.13 LD0011

0

Check out the new LAUNDRY & JANITORIAL section after CHEMICALS for even more products! We now carry laundry carts, chemicals, and much, much more!

### **3-COLUMN LAUNDRAMAX VENDING MACHINE**

LAUNDRY VENDING

| <ul> <li>Soap box vending machine</li> <li>24V AC power required</li> <li>Slugbuster coin acceptor</li> <li>Digi-Max display included</li> <li>Transformer required, sold separately</li> </ul> |                |                                                                                                 |  |
|-------------------------------------------------------------------------------------------------------------------------------------------------------------------------------------------------|------