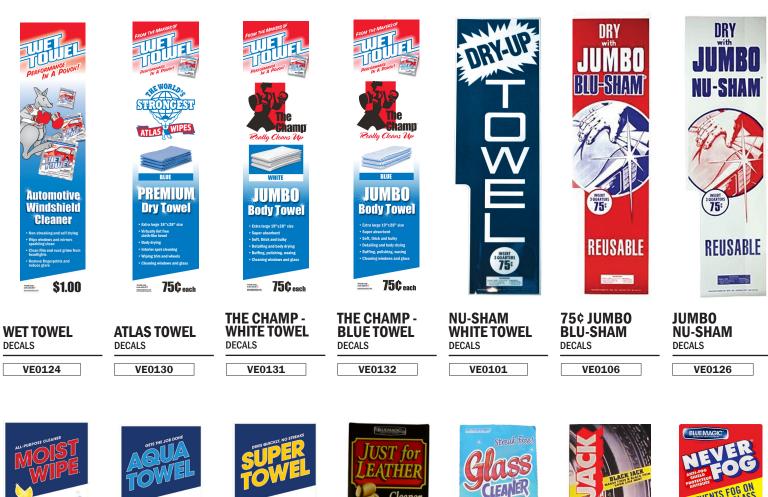

| Pina Colada                         |         |



DECALS

#### AIR FRESHENER DECALS FOR SINGLE-COLUMN VENDORS DECALS

· Decals are peel and stick



| CHERRY           | <b>NILLA</b>     | <b>CINNA</b>     | CITRUS           | JASMINE          | <b>PINE</b>      | NUCAR            | COLADA           |
|------------------|------------------|------------------|------------------|------------------|------------------|------------------|------------------|
| BOMB AIR         |
| FRESHENER DECALS |
| AFSCD101         | AFSCD102         | AFSCD103         | AFSCD104         | AFSCD105         | AFSCD106         | AFSCD107         | AFSCD109         |



FREE

110



FREE

DECALS

#### TOWEL AND CLEANER DECALS FOR SINGLE-COLUMN VENDORS DECALS

· Decals are peel and stick





1-800-233-3873 • (717) 684-6721 • FAX (800) 446-0495 • KLEENRITE.COM

DECALS

### TOWEL AND CLEANER DECALS FOR SINGLE-COLUMN VENDORS

DECALS



112

1-800-233-3873 • (717) 684-6721 • FAX (800) 446-0495 • KLEENRITE.COM

ALL PRICES ARE F.O.B. AND ARE SUBJECT TO CHANGE WITHOUT NOTICE • NO C.O.D.'S

DECALS

#### TOWEL AND CLEANER DECALS FOR SINGLE-COLUMN VENDORS DECALS



1-800-233-3873 • (717) 684-6721 • FAX (800) 446-0495 • KLEENRITE.COM

DECALS

#### TOWEL AND CLEANER DECALS FOR SINGLE-COLUMN VENDORS DECALS





114

1-800-233-3873 • (717) 684-6721 • FAX (800) 446-0495 • KLEENRITE.COM

ALL PRICES ARE F.O.B. AND ARE SUBJECT TO CHANGE WITHOUT NOTICE • NO C.O.D.'S

DECALS

#### **TRIPLE-COLUMN OVERLAYS FOR TOWELS & CLEANERS** DECALS

-----

SMD900

DECAL

### · Decals are peel and stick

#