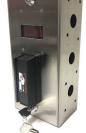

#### THREE COLUMN ELECTRONIC VENDOR WITH DIGI-MAX DISPLAY

- VEND CAPACITY: 72 products
- **DIGI-MAX DISPLAY** shows price setting, amount inserted, vend sales count, etc.
- 24 VOLT AC POWER REQUIREMENT
- MOTORIZED SHELF DROP: No handles to pull
- PRICE ADJUSTMENT: \$0.25 \$99.75
- MAX PRODUCT SIZE: 11/4" x 41/4" x 8"
- SHIP WEIGHT: 145 lbs.
- COIN BOX: Equipped With lock & 2 keys
- MACHINE SIZE: 42" H x 19<sup>1</sup>/4" W x 12"

| \$1,624.13 | VEL899MAX    | Slugbuster   |
|------------|--------------|--------------|
| \$1,705.27 | VEL899MAX-MA | MA850        |
| \$1,786.25 | VEL899MAX-QL | MicroCoin QL |
| \$1,570.03 | VEL899MAX-X  | No Coin Mech |