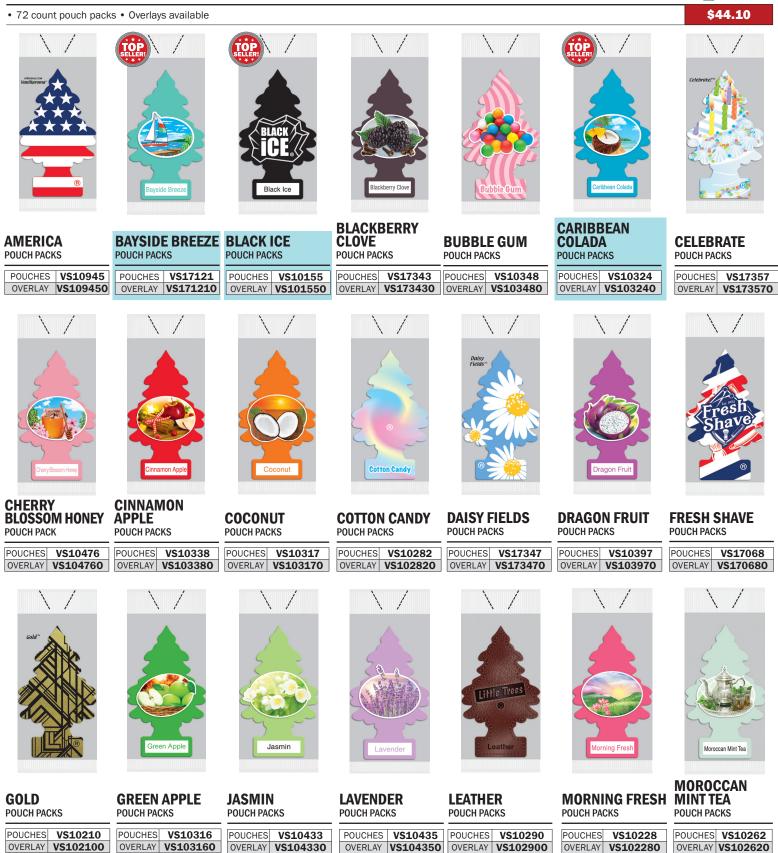

### **DID YOU KNOW...**

WHEN YOU BUY 5 OR MORE LITTLE TREES® 72 COUNT POUCH PACKS YOU SAVE!?

LITTLE TREES® POUCH PACKS CAR-FRESHNER®

CAR-FRESHNER PRODUCTS ON THIS PAGE MAY BE EXPORTED TO CANADA

1-800-233-3873 • (717) 684-6721 • FAX (800) 446-0495 • KLEENRITE.COM

**AIR FRESHENERS - VEND PACKS** 

**CAR-FRESHNER PRODUCTS ON THIS PAGE MAY BE EXPORTED TO CANADA** 

### LITTLE TREES® POUCH PACKS

POUCHES VS17308 OVERLAY **VS173080** 

**ROYAL PINE** POUCH PACKS POUCHES VS10101 OVERLAY **VS101010** 

**SLICED**<sup>™</sup> POUCH PACKS POUCHES VS17332

OVERLAY **VS173320** 