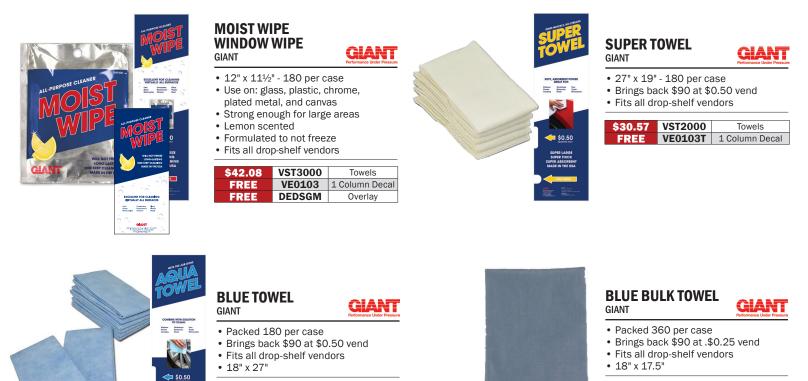

#### GIANT T5000 VENDING-READY TOWEL KIT

#### GIAN

- Every package contains one each of Giant's most popular towels, in a vendable plastic bag for one convenient transaction
- Add to your vending or retail selection today for great return on investment!
  100 packages per case

EACH PACKAGE INCLUDES:

(1) Blue Aqua Towel, (1) White Supertowel, (1) Moistwipe

#### **FREE GIANT PRODUCTS!!!**

See Vendor Deals page for details on vending deals and how you can get free products from GIANT Industries!

\$38.46

FREE

REUSABLE

VST50BB

**STRONGEST** DISPOSABLE TOWEL ON THE MARKET

Towels

VE0103B 1 Column Decal