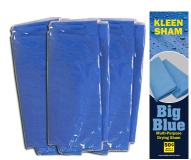

#### **BIG BLUE TOWEL - FOR ENORMOUS JOBS!** KIEEN-RITE CORP. **KLEEN-RITE** · Specially folded for perfect fit in glass front vendors · Folded and ready-to-go - No refolding necessary

- New logo bags for more powerful display
- Absorbs 10x its weight
- 20" x 40"

• \$1.00 vend brings back \$150.00

• 150 per case • 75¢ brings back \$112.50

• 150 per case

• 75¢ brings back \$112.50

| \$45.42 VSKB2040 Bu    | Ik Towel       |
|------------------------|----------------|
| \$61.18 VSKB2040W Wrap | oped Towel     |
| FREE VE0136 1 Column   | n Vendor Decal |