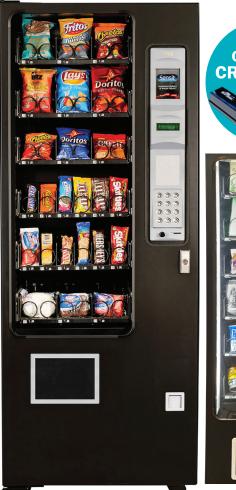

#### SINGLE COLUMN ELECTRONIC VENDOR WITH DIGI-MAX DISPLAY

- LARGER DOT MATRIX DISPLAY
- CRYPTOPAY CREDIT CARD OPTION
- LANGUAGE CHOICES, BRIGHTNESS SETTINGS
- VEND PRICE: up to \$99.75
- VEND CAPACITY: 24 Products
- 24 VOLT AC POWER REQUIREMENT
- SIMPLE CUSTOMER INTERFACE
- MOTORIZED SHELF DROP: No handles to pull
- MAX PRODUCT SIZE: 11/4" H x 41/4" W x 8" D
- SHIP WEIGHT: 49 lbs.
- MACHINE SIZE: 42" H X 121/4" W X 51/4" D

#### **SINGLE COLUMN**

| \$897.85   | VEL399MAX    | Slugbuster   |
|------------|--------------|--------------|
| \$978.50   | VEL399MAX-MA | MA850        |
| \$1,059.14 | VEL399MAX-QL | Microcoin QL |
| \$844.09   | VEL399MAX-X  | No Coin Mech |

#### SINGLE COLUMN WITH CRYPTOPAY

| \$1,236.56 | VEL399MAXC-X  | No Coin Mech |
|------------|---------------|--------------|
| \$1,290.32 | VEL399MAXC    | Slugbuster   |
| \$1,370.97 | VEL399MAX-MAC | MA850        |