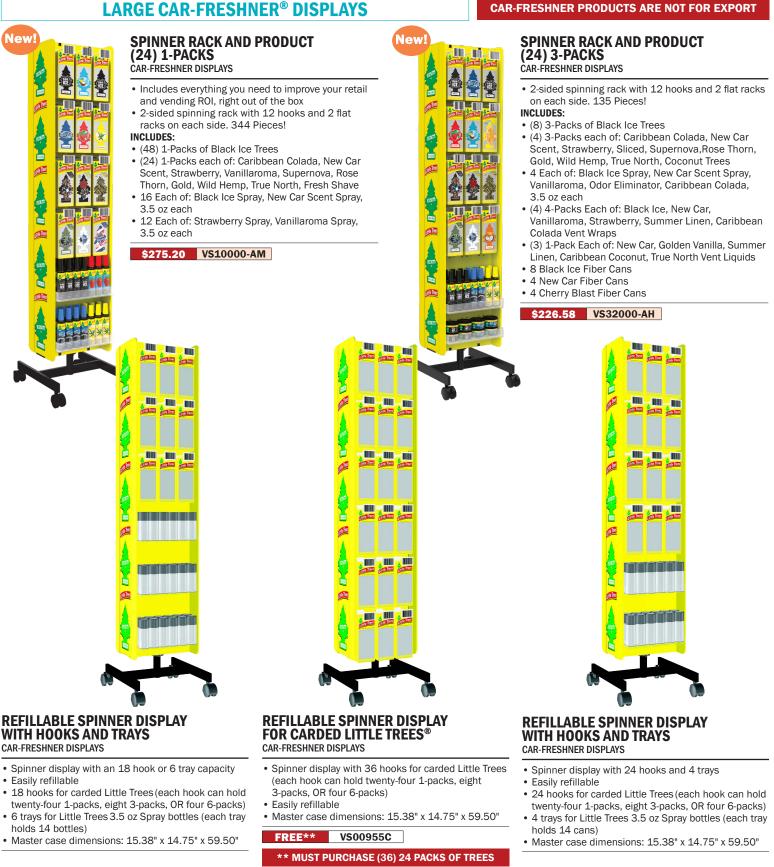

AP

VS52234

Little Trees VENT WRAP

60

VENT WRAP VS52225

**CARIBBEAN COLADA** 

StediScent

**VENT AIR FRESHENERS** 

**CAR-FRESHNER PRODUCTS ARE NOT FOR EXPORT** 

#### LITTLE TREES<sup>®</sup> VENT LIQUID<sup>™</sup> CAR-FRESHNER





FIBER CANS

VS17855

CHERRY BLAST FIBER CANS

CARIBBEAN COLADA FIBER CANS



GREEN APPLE FIBER CANS VS17816



Made in USA Little Trees

\$6.84



### LITTLE TREES<sup>®</sup> PUMP<sup>™</sup>SPRAYS 24 UNIT DISPLAY TRAY CAR-FRESHNER



**NEW CAR** 

VS17889

FIBER CANS

 Includes (6) 3.5 oz of each: Black Ice, New Car Scent, Strawberry, Vanillaroma.

\$46.60 VS06300

## 



ALL PRICES ARE F.O.B. AND ARE SUBJECT TO CHANGE WITHOUT NOTICE • NO C.O.D.'S

1-800-233-3873 • (717) 684-6721 • FAX (800) 446-0495 • KLEENRITE.COM

\$11.66 VS06305

VS06386

\$11.52



### FREE\*\* VS00955A

\*\*REQUIRES THE PURCHASE OF PRODUCTS TO FILL DISPLAY FOR ORDER.\*\*

1-800-233-3873•(717) 684-6721•FAX (800) 446-0495 • KLEENRITE.COM

\*\* MUST PURCHASE (24) 24 PACKS OF TREES

FREE\*\* VS00955D

## 

## **CAR-FRESHNER® DISPLAYS**



### LITTLE TREES® 144-PIECE **REFILLABLE DISPLAY STAND** CAR-FRESHNER DISPLAYS INCLUDES 24 OF EACH FRAGRANCE:

### Supernova

- Black Ice • New Car Scent
- Caribbean Colada True North

\$93.23 VS10000-CDH



### LITTLE TREES® 1-PACK **24 UNIT COUNTER DISPLAY** LITTLE TREES DISPLAYS

· 24 single packs of Black Ice

**CAR-FRESHNER PRODUCTS ARE NOT FOR EXPORT** 

\$15.53 VS80155



### LITTLE TREES<sup>®</sup> 1-PACK **96 UNIT DISPLAY CARD** LITTLE TREES DISPLAYS

Vanillaroma

#### **INCLUDES 24 OF EACH FRAGRANCE:** Caribbean Colada Bla