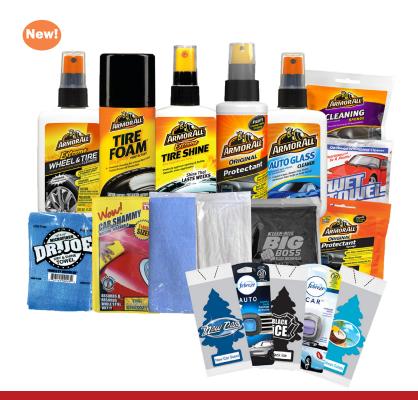

#### **TOP SELLER VENDING KIT KLEEN-RITE KITS**

• This kit includes the most popular Armor All and Car Freshner Little Tree vending products among car wash customers - the perfect way to fill up your new or current vending machine units

- (1) AR30800 Armor All Cleaning Sponge Pack (100 case)
- (2) **AR40040** Armor All Tire Foam 4 oz. (12 case)
- (2) VS10155 Little Trees Black Ice (72 pack)
- (1) VS10311 Little Trees Wild Cherry (72 pack)
- (1) VS10800 Armor All Original Protectant Sponge Pack (100 case)
- (1) VS10105 Little Trees Vanillaroma (72 pack)
- (1) VS10189 Little Trees New Car (72 pack)
- (1) VS10312 Little Trees Strawberry (72 pack)

\$416.78 KRK1800

#### WHETHER YOU ARE PURCHASING YOUR FIRST VENDOR OR RESTOCKING YOUR **EXISTING MACHINES, KLEEN-RITE'S VENDING KITS ARE A GREAT DEAL! EACH KIT CONTAINS BEST SELLING VENDING PRODUCTS TO DRIVE SALES AND INCREASE PROFITS AT YOUR CAR WASH.**

Each kit includes over 400 Little Trees air fresheners in popular scents: Strawberry • Wild Cherry • New Car • Vanillaroma Black Ice

In fact, we include a full 12 dozen of Black Ice alone as it is hugely popular and a known money maker! Each air freshener is in a clear vending pouch that's easy to open. This packaging allows for a clear view of the product when in a vending machine.

Car wash patrons often want to spruce up their wheels and interiors when they leave the bay. This kit includes several popular Armor All products that add that final detailing touch!

You'll get 100 of the Armor All Cleaning Sponge and 100 Original Protectant sponges. Both of these vending products are staples in the car care industry. Each sponge can vend for \$1.00, delivering a great profit! The kit also includes 24 count, 4 oz. cans of Armor All Tire Foam, a popular retail product sized to fit in vending machines.

This kit includes only the most popular vending products to ensure you see an excellent return on your investment. Each product is also available for sale on its own. This means it is easy to replenish your customers' favorites at any time.

Keeping these name-brand products front and center in your vendor will be sure to catch customers' eyes. Stock up now and encourage patrons to stay a little longer at your car wash!

**DUE TO PRODUCT SIZE AND SHAPE. THIS KIT IS** RECOMMENDED **FOR USE IN GLASS FRONT** SPIRAL VENDING **MACHINES.** 