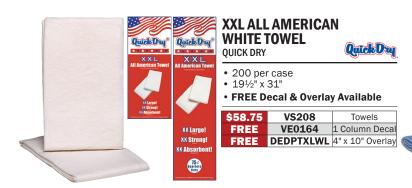

#### **XXL ALL AMERICAN BLUE TOWEL** QUICK DRY

QuickDu

• 200 per case • 191/2" x 31"

• FREE Decal & Overlay Available

| \$58.75 | VS207     | Towels           |
|---------|-----------|------------------|
| FREE    | VE0163    | 1 Column Decal   |
| FREE    | DEDPTXLBL | 4" x 10" Overlay |
|         |           |                  |