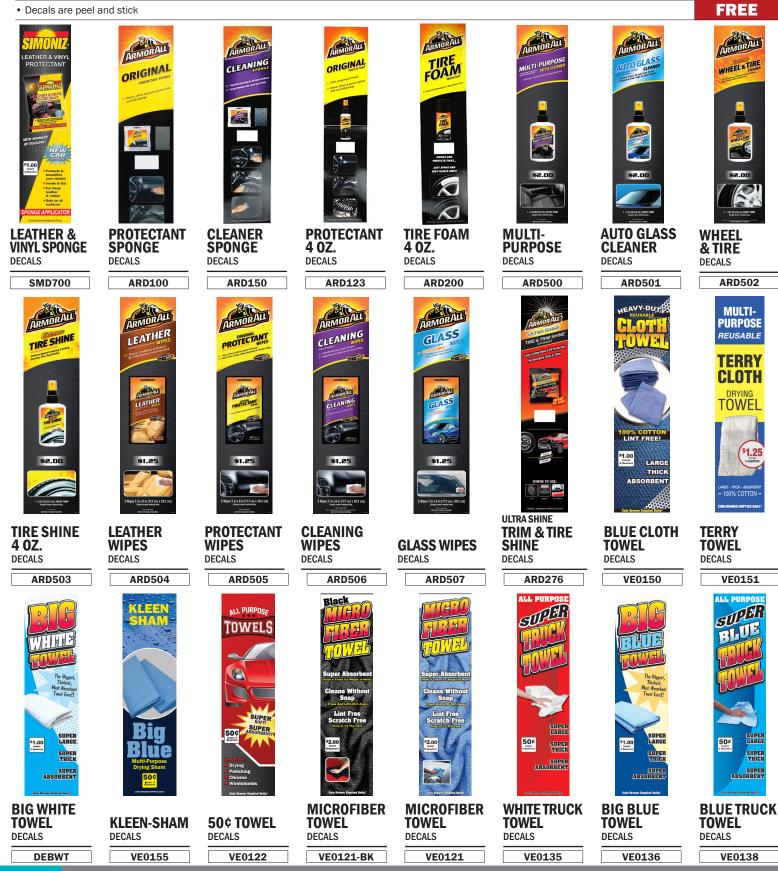

#### ARMOR ALL PRODUCTS ARE NOT FOR EXPORT

62

• 4 oz. bottles - 24 bottles per case

• All-in-one cleaning solution for that

• Effective for the whole car: dash, vinyl,

fabric, carpet, clear plastic, console

AR17233

DEDS17233

ARD500

Bottles

Overlay

Decal

• Easily removes tough dirt, dust and

#### ARMOR ALL PRODUCTS ARE NOT FOR EXPORT

**MULTI-PURPOSE** 

"just detailed" look

**CLEANER** 

and more

FREE

FREE

grime **\$41.27** 

### ARMOR ALL<sup>®</sup> FLAT BOTTLES

**EXTREME TIRE SHINE** 

- ARMOR ALL
   4 oz. bottles 24 bottles per case
- Extra gloss enhancers for intense, mirror-like shine
- Conditions, nourishes, and preserves tires' rich black look
- Protects from harmful elements that can cause cracking and fading

| \$41.27 | AR17236   | Bottles |
|---------|-----------|---------|
| FREE    | DEDS17236 | Overlay |
| FREE    | ARD503    | Decal   |

| AUTO GLASS CLEANER                                                                                     |
|--------------------------------------------------------------------------------------------------------|
| <ul> <li>4 oz. bottles - 24 bottles per case</li> <li>Delivers a crystal clear, streak-free</li> </ul> |
| shine to your automotive glass                                                                         |
| surfaces                                                                                               |
| <ul> <li>Removes filmy residue, road grime,</li> </ul>                                                 |

 Removes himy residue, road grime, bugs, fingerprints and more
 Ammonia-free formula

| \$41.27 AR17 |              |
|--------------|--------------|
|              | 234 Bottles  |
| FREE DEDS1   | 7234 Overlay |
| FREE ARDS    | 501 Decal    |

#### WHEEL & TIRE CLEANER

- 4 oz. bottles 24 bottles per case
- Triple-Action Formula dissolves grease, road grime AND brake dust
- Reveals brilliant shine

ARMOR ALL PRODUCTS ARE NOT FOR EXPORT

Safe for wheels when used as directed

| \$41.27 | AR17235   | Bottles |
|---------|-----------|---------|
| FREE    | DEDS17235 | Overlay |
| FREE    | ARD502    | Decal   |

#### **ARMOR ALL® POUCH WIPES**

#### CLEANING WIPES ARMOR ALL

- 2 wipes per pack 100 packs per case
  Powerful cleaning for automotive sur-
- faces; dash, vinyl, carpet and more • Convenient and disposable
- Natural matte finish

| \$84.12 | AR17239   | Wipes   |
|---------|-----------|---------|
| FREE    | DEDS17239 | Overlay |
| FREE    | ARD506    | Decal   |

#### GLASS WIPES ARMOR ALL

- 2 wipes per pack 100 packs per case
  Incredible clarity and shine with no
- Incredible clarity and shine with no streaking or hazing
- Residue-free and ammonia-free
  Safe for auto glass and tinted glass.
- Safe for auto glass and tinted glass when used as directed

| \$84.12 | AR17240   | Wipes   |
|---------|-----------|---------|
| FREE    | DEDS17240 | Overlay |
| FREE    | ARD507    | Decal   |

- 2 wipes per pack 100 packs per case
  Cleans, conditions and protects
- leather surfacesPowerful blocking agents help protect
- against stains, cracking & fading

| \$84.12 | AR17237   | Wipes   |
|---------|-----------|---------|
| FREE    | DEDS17237 | Overlay |
| FREE    | ARD504    | Decal   |

#### PROTECTANT WIPES ARMOR ALL

- 2 wipes per pack 100 packs per case
- Engineered with proven protection and shine
- Cleans, shines and protects plastic, vinyl and rubber from UV damage
- Fights aging, fading, and cracking

| \$84.12 | AR17238   | Wipes   |
|---------|-----------|---------|
| FREE    | DEDS17238 | Overlay |
| FREE    | ARD505    | Decal   |