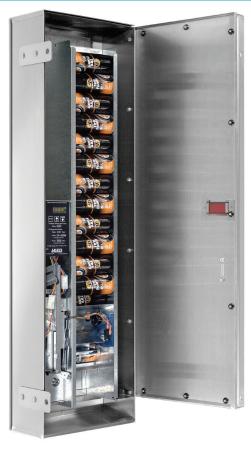

#### SINGLE COLUMN ELECTRONIC VENDOR WITH DIGI-MAX DISPLAY

- LARGER DOT MATRIX DISPLAY
- CRYPTOPAY CREDIT CARD OPTION
- LANGUAGE CHOICES, BRIGHTNESS SETTINGS
- VEND PRICE: up to \$99.75
- VEND CAPACITY: 24 Products
- 24 VOLT AC POWER REQUIREMENT
- SIMPLE CUSTOMER INTERFACE
- MOTORIZED SHELF DROP: No handles to pull
- MAX PRODUCT SIZE: 11/4" H x 41/4" W x 8" D
- SHIP WEIGHT: 49 lbs.
- MACHINE SIZE: 42" H X 121/4" W X 51/4" D

#### **SINGLE COLUMN**

| \$897.85   | VEL399MAX    | Slugbuster   |
|------------|--------------|--------------|
| \$978.50   | VEL399MAX-MA | MA850        |
| \$1,059.14 | VEL399MAX-QL | Microcoin QL |
| \$844.09   | VEL399MAX-X  | No Coin Mech |

#### SINGLE COLUMN WITH CRYPTOPAY

| \$1,236.56 | VEL399MAXC-X  | No Coin Mech |
|------------|---------------|--------------|
| \$1,290.32 | VEL399MAXC    | Slugbuster   |
| \$1,370.97 | VEL399MAX-MAC | MA850        |