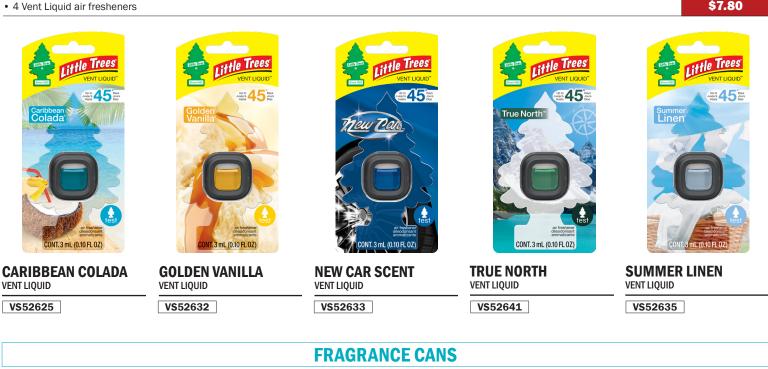

NT WRAP PACKS
- EACH VENT WRAP PACK CONTAINS 4 AIR FRESHENERS
- · Fragrances included:
  - · Black Ice
  - Caribbean Colada New Car Scent

\$90.09 VS52700PP



**BLACK ICE** VENT WRAP

VS52231



SUMMER LINEN VENT WRAP VS52235



VANILLAROMA VENT WRAP VS52232

ALL PRICES ARE F.O.B. AND ARE SUBJECT TO CHANGE WITHOUT NOTICE • NO C.O.D.'S

1-800-233-3873 • (717) 684-6721 • FAX (800) 446-0495 • KLEENRITE.COM



Δ

ittle Trees

StediScent

Δ

Little Trees

StediScent.

VENT WRAP

60

**STRAWBERRY** 

VENT WRAP

VS52736

VENT WRAP

60

**BAYSIDE BREEZE** 

VENT WRAP

VS52234

Little Trees VENT WRAP

60

VENT WRAP VS52225

**CARIBBEAN COLADA** 

StediScent

**VENT AIR FRESHENERS** 

**CAR-FRESHNER PRODUCTS ARE NOT FOR EXPORT** 

#### LITTLE TREES<sup>®</sup> VENT LIQUID<sup>™</sup> CAR-FRESHNER





FIBER CANS

VS17855

CHERRY BLAST FIBER CANS

CARIBBEAN COLADA FIBER CANS



GREEN APPLE FIBER CANS VS17816



Made in USA Little Trees

\$6.84



### LITTLE TREES<sup>®</sup> PUMP<sup>™</sup>SPRAYS 24 UNIT DISPLAY TRAY CAR-FRESHNER



**NEW CAR** 

VS17889

FIBER CANS

 Includes (6) 3.5 oz of each: Black Ice, New Car Scent, Strawberry, Vanillaroma.

\$46.60 VS06300

## 



ALL PRICES ARE F.O.B. AND ARE SUBJECT TO CHANGE WITHOUT NOTICE • NO C.O.D.'S

1-800-233-3873 • (717) 684-6721 • FAX (800) 446-0495 • KLEENRITE.COM

\$11.66 VS06305

VS06386

\$11.52



### FREE\*\* VS00955A

\*\*REQUIRES THE PURCHASE OF PRODUCTS TO FILL DISPLAY FOR ORDER.\*\*

1-800-233-3873•(717) 684-6721•FAX (800) 446-0495 • KLEENRITE.COM

\*\* MUST PURCHASE (24) 24 PACKS OF TREES

FREE\*\* VS00955D

## 

## **CAR