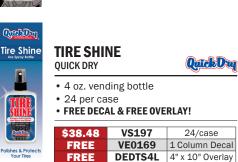

### ARMOR ALL<sup>®</sup> FLAT BOTTLES

**EXTREME TIRE SHINE** 

- ARMOR ALL
   4 oz. bottles 24 bottles per case
- Extra gloss enhancers for intense, mirror-like shine
- Conditions, nourishes, and preserves tires' rich black look
- Protects from harmful elements that can cause cracking and fading

| \$41.27 | AR17236   | Bottles |
|---------|-----------|---------|
| FREE    | DEDS17236 | Overlay |
| FREE    | ARD503    | Decal   |

| AUTO GLASS CLEANER                                                                                     |
|--------------------------------------------------------------------------------------------------------|
| <ul> <li>4 oz. bottles - 24 bottles per case</li> <li>Delivers a crystal clear, streak-free</li> </ul> |
| shine to your automotive glass                                                                         |
| surfaces                                                                                               |
| <ul> <li>Removes filmy residue, road grime,</li> </ul>                                                 |