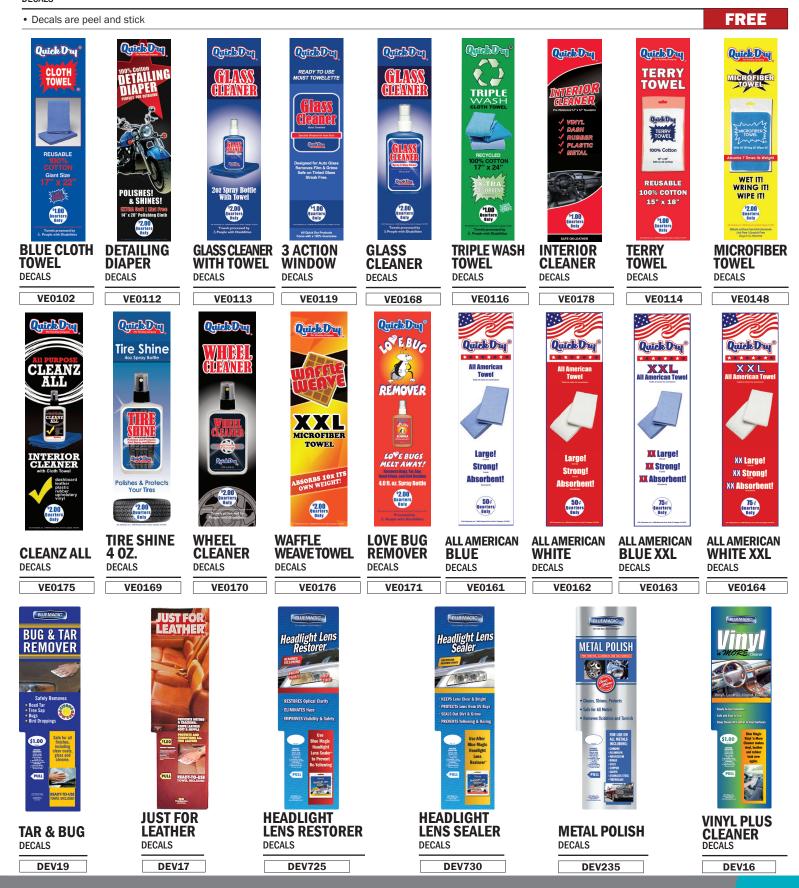

#### ALL AMERICAN **BLUE TOWEL**

QUICK DRY

QuickDu

• 200 per case • 19<sup>1</sup>/<sub>2</sub>" x 28"

.kDu

• FREE Decal & Overlay Available

| \$47.25 | VS205   | 200 /case        |
|---------|---------|------------------|
| FREE    | VE0161  | 1 Column Decal   |
| FREE    | DEDPTBL | 4" x 10" Overlay |

#### TRIPLE WASH BLUE **CLOTH TOWEL** QUICK DRY

QuickDu

- · Guaranteed to absorb faster than any cloth, paper or synthetic towel on the market. Lint free, 100% Cotton.
- 17" x 24'
- 100 per case / Wrapped
- FREE Decal & Overlay Available

| \$65.80 | VS175TWW | Wrapped Towels   |
|---------|----------|------------------|
| \$61.10 | VS175TW  | Bulk Folded      |
| FREE    | VE0116   | 1 Column Decal   |
| FREE    | DEDSQDTW | 4" x 10" Overlay |

| BULK W<br>TERRY T<br>QUICK DRY | HITE VEN<br>OWEL                     | DING<br>QuickDry                             |
|--------------------------------|--------------------------------------|----------------------------------------------|
| • Durable,                     | case<br>ack \$100 at<br>long lasting | \$1.00 Vend<br>and reusable!<br>ay Available |
| \$67.19                        | VS179                                | Wrapped towels                               |
| \$61.88                        | VS180                                | Bulk folded towels                           |
| FREE                           | VE0114                               | 1 Column Decal                               |

#### **XXL ALL AMERICAN BLUE TOWEL** QUICK DRY

QuickDu

• 200 per case • 191/2" x 31"

• FREE Decal & Overlay Available

| \$58.75 | VS207     | Towels           |
|---------|-----------|------------------|
| FREE    | VE0163    | 1 Column Decal   |
| FREE    | DEDPTXLBL | 4" x 10" Overlay |
|         |           |                  |

#### MICROFIBER **VEND PACKS OUICK DRY**

FREE

QuickDu

DEDSQDT 4" x 10" Overlay

- Extra Large 16" x 16"
- 100 per case / individually wrapped Guaranteed vend in drop shelf and
- glass front machines · In-store hang holes in packaging
- Extra plush / lint free / scratch free
- Free Decals and overlays available

#### WRAPPED BLUE MICROFIBER **VENDING TOWEL** QuickDu QUICK DRY

- 12" x 16"
- 100 per box
- Vends for \$2

bDu

- · Bagged to be vendor-ready · Lifts & traps dirt & moisture
- · Details without harmful chemicals
- Absorbs 7 times its weight
- · Lint free & scratch free WET IT! RING IT! VIPE IT! • FREE Decal & Overlay Available

#### **CLEANZ ALL INTERIOR CLEANER** WITH TOWEL OUICK DRY

QuickDu

- 2 oz. vending bottle with towel •
- 50 per case

**5" MICROFIBER** 

- For use on: dashboard, leather,
- plastic, rubber, upholstery, vinyl
   FREE DECAL & FREE OVERLAY!

| \$62.45 | VS173  | Spray/Towel      |
|---------|--------|------------------|
| FREE    | VE0175 | 1 Column Decal   |
| FREE    | DEDSCA | 4" x 10" Overlay |

| <b>GLASS</b><br>HEANER                    | GLASS C<br>QUICK DRY                                                | QuickDru |                  |
|-------------------------------------------|---------------------------------------------------------------------|----------|------------------|
| GLASS<br>GLASS<br>GLASS<br>GLASS<br>GLASS | <ul> <li>4 oz. ven</li> <li>24 per ca</li> <li>FREE DEC.</li> </ul> | 0        | !                |
| <u>0:101</u>                              | \$35.78                                                             | VS196    | Spray            |
|                                           | FREE                                                                | VE0168   | 1 Column Decal   |
| 12.00<br>Buarters                         | FREE                                                                | DEDGC4L  | 4" x 10" Overlay |

### INTERIOR **CLEANER TOWELETTE**

OUICK DRY

- 12" x 12" interior cleaning towelette
- 100 per case
- · Specially designed for interior automotive surfaces. For use on dash, vinyl, rubber, plastic, metal. Safe on leather!