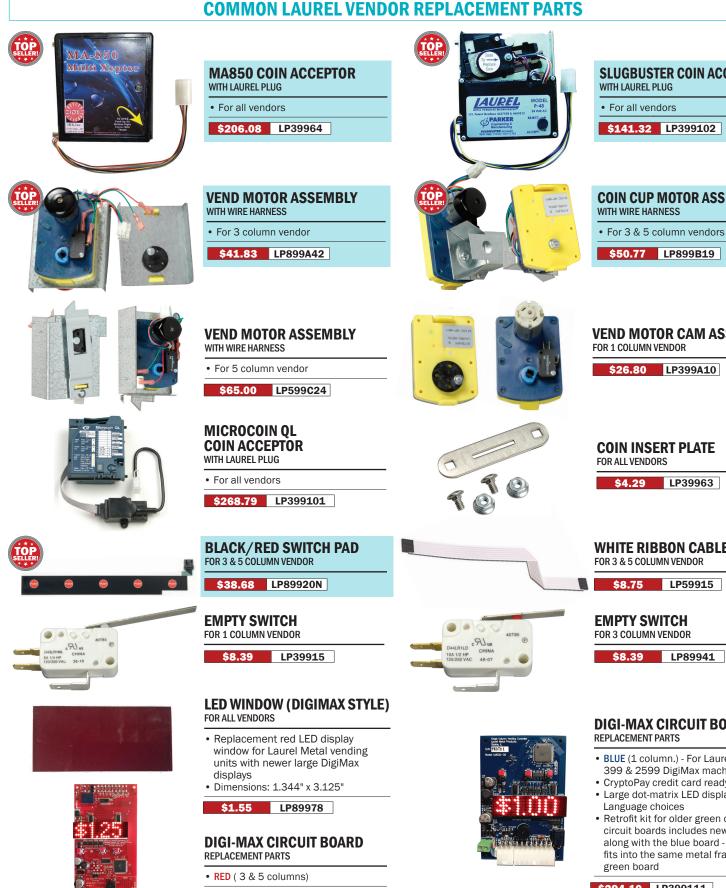

#### **COMMON LAUREL VENDOR REPLACEMENT PARTS**

• 1 column \$0.25 - \$1.00 | 1 column \$0.50 - \$3.00 • Tire Foam/4 oz. bottle vendor

\$2.86 LP21126

• Fits 1 column - \$0.25 - \$1.00 & \$0.50 - \$3.00 • 4 oz. bottle vendor

#### **COMMON LAUREL VENDOR REPLACEMENT PARTS**