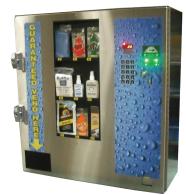

#### ARMOR ALL 4 OZ. TIRE FOAM VENDOR WITH DIGI-MAX DISPLAY

- VENDS 4 oz. Tire Foam cans
- DIGI-MAX DISPLAY
- CRYPTOPAY CREDIT CARD OPTION
- VEND CAPACITY 18 cans
- VEND PRICE: up to \$99.75
- 24 VOLT AC POWER REQUIREMENT
- MOTORIZED CAN DELIVERY: No handles to pull
- SHIP WEIGHT: 46 lbs.
- MACHINE SIZE: 42" H x 12<sup>1</sup>/4" W x 5<sup>1</sup>/4" D

#### SINGLE COLUMN ARMOR ALL 4 OZ. TIRE FOAM VENDOR

| \$962.24   | VTF699MAX    | Slugbuster   |
|------------|--------------|--------------|
| \$1,044.41 | VTF699MAX-MA | MA850        |
| \$1,125.46 | VTF699MAX-QL | Microcoin QL |

#### SINGLE COLUMN WITH CRYPTOPAY ARMOR ALL 4 OZ. TIRE FOAM VENDOR

| \$1,359.28 | VTF699MAXC    | Slugbuster |
|------------|---------------|------------|
| \$1,441.39 | VTF699MAX-MAC | MA850      |
|            |               |            |