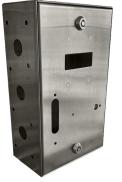

#### LAUREL VENDING MACHINES

#### THREE COLUMN ELECTRONIC VENDOR WITH DIGI-MAX DISPLAY

- VEND CAPACITY: 72 products
- **DIGI-MAX DISPLAY** shows price setting, amount inserted, vend sales count, etc.
- 24 VOLT AC POWER REQUIREMENT
- MOTORIZED SHELF DROP: No handles to pull
- PRICE ADJUSTMENT: \$0.25 \$99.75
- MAX PRODUCT SIZE: 11/4" x 41/4" x 8"
- SHIP WEIGHT: 145 lbs.
- COIN BOX: Equipped With lock & 2 keys
- MACHINE SIZE: 42" H x 19<sup>1</sup>/4" W x 12"