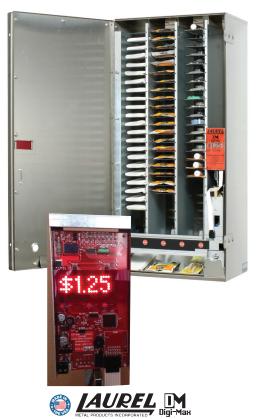

#### THREE COLUMN ELECTRONIC VENDOR WITH DIGI-MAX DISPLAY

- VEND CAPACITY: 72 products
- **DIGI-MAX DISPLAY** shows price setting, amount inserted, vend sales count, etc.
- 24 VOLT AC POWER REQUIREMENT
- MOTORIZED SHELF DROP: No handles to pull
- PRICE ADJUSTMENT: \$0.25 \$99.75
- MAX PRODUCT SIZE: 11/4" x 41/4" x 8"
- SHIP WEIGHT: 145 lbs.
- COIN BOX: Equipped With lock & 2 keys
- MACHINE SIZE: 42" H x 19<sup>1</sup>/4" W x 12"

| \$1,624.13 | VEL899MAX    | Slugbuster   |
|------------|--------------|--------------|
| \$1,705.27 | VEL899MAX-MA | MA850        |
| \$1,786.25 | VEL899MAX-QL | MicroCoin QL |
| \$1,570.03 | VEL899MAX-X  | No Coin Mech |