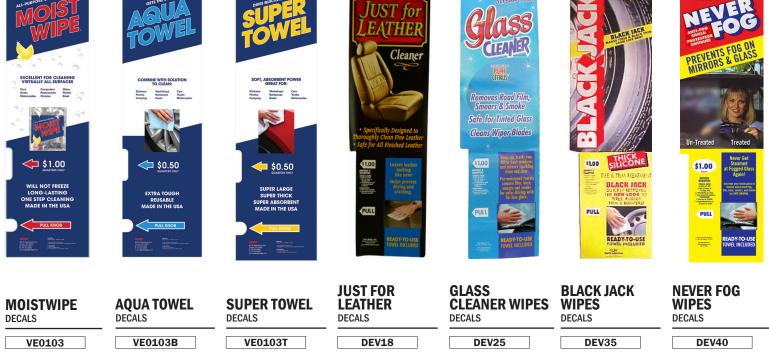

#### JUST FOR LEATHER **CLEANER** BLUEMAGIC

- 24 or 100 per case
- Ready-to-use towelette
- Prevents premature aging with allnatural ingredients
- Restores, preserves & moisturizes all leathers

| \$11.33 | VSNA18  | 24 Per Case    |
|---------|---------|----------------|
| \$47.19 | VSNA18C | 100 Per Case   |
| FREE    | DEV18   | 1 Column Decal |
| FREE    | DEDJFL  | Overlay        |

#### JUST FOR LEATHER CONDITIONER BLUEMAGIC

LEATHER

- 24 or 100 per case
- · Ready-to-use towelette
- Prevents premature aging with allnatural ingredients
- Restores, preserves & moisturizes all leathers

#### BLACK JACK THICK SILICONE SPONGE BLUEMAGIC

BLUE MAGIC

VENDING

- 24 or 100 per case
- Ready-to-use sponge
- Makes tires and trim look like new mess-free and disposable!
- FREE VENDING DECALS AVAILABLE!

| \$18.34 | VSNA27  | 24 Per Case      |
|---------|---------|------------------|
| \$76.40 | VSNA27C | 100 Per Case     |
| EDEE    | DEV35   | 1 Column Decal   |
| FREE    | DEDSBJ  | 4" x 10" Overlay |

#### NEVER FOG READY-TO-USE TOWEL BLUEMAGIC

• 24 or 100 per case

Ready-to-use towel

Year-round fog shield for interior,

auto & home glass. Mess-free and disposable

• FREE VENDING DECALS AVAILABLE!

| \$11.33 | VSNA28 24 Per Case   |                  |
|---------|----------------------|------------------|
| \$47.19 | VSNA28C 100 Per Case |                  |
| FREE    | DEV40                | 1 Column Decal   |
| FREE    | DEDSNF               | 4" x 10" Overlay |