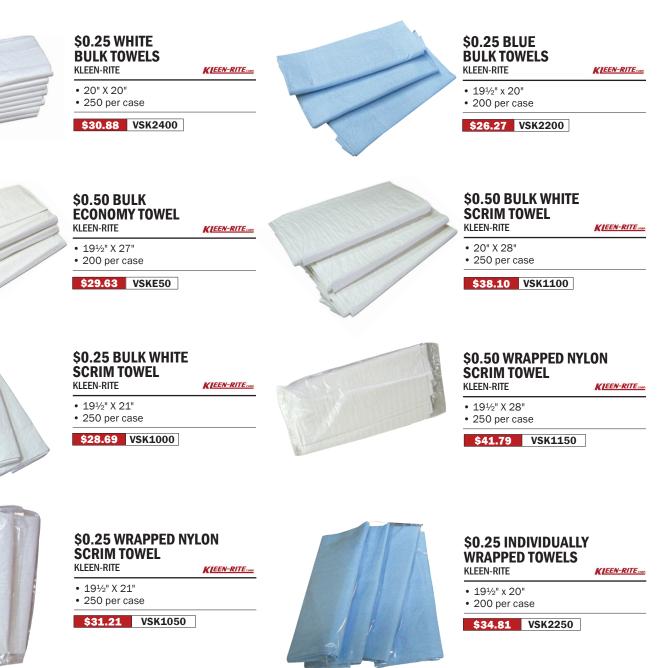

# Essential Under States

Little Trees

Since 1952

<mark>₽</mark>Ō

air fresheners désodorisants aromatizantes

\$1.25

Ê

Ĩ.

Made in USA

\$1.25

Little Trees

Since 1952

**₽**0

These vendors include a generous amount of **FREE** Little Trees, the scent of your choice, so you can start generating revenue right away!

The amount of FREE Little Trees included varies based on the model of the machine you order.

Black Ice

True North

Vanillaron

Strawberry

Made in USA

\$1.25

Little Trees

Since 1952

**₽**0

LITTLE TREES

Since 1952