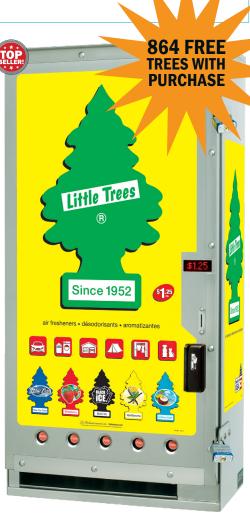

#### **5 COLUMN ELECTRONIC VENDOR**

LITTLE TREES VENDOR WITH DIGI-MAX DISPLAY

- VEND CAPACITY: 180 Little Trees®
- DIGI-MAX DISPLAY: Shows price setting, amount inserted, vend sales count, etc.
- 24 VOLT AC POWER REQUIREMENT
- MOTORIZED SHELF DROP: No handles to pull
- PRICE ADJUSTMENT: \$0.25 \$99.75
- SHIP WEIGHT: 170 lbs.
- COIN BOX: Equipped With lock & 2 keys
- MACHINE SIZE: 41" H x 21" W x 111/2" D
- INCLUDES: 864 LITTLE TREES® AIR FRESHENERS - SCENT OF YOUR CHOICE!

| \$2,710.87 | VEL599MAX-MA  | MA850                                   |
|------------|---------------|-----------------------------------------|
| \$3,226.09 | VEL599MAX-MAC | MA850 &<br>CryptoPay Swiper             |
| \$3,144.57 | VEL599MAXC-X  | No Coin Mech<br>Has CryptoPay<br>Swiper |