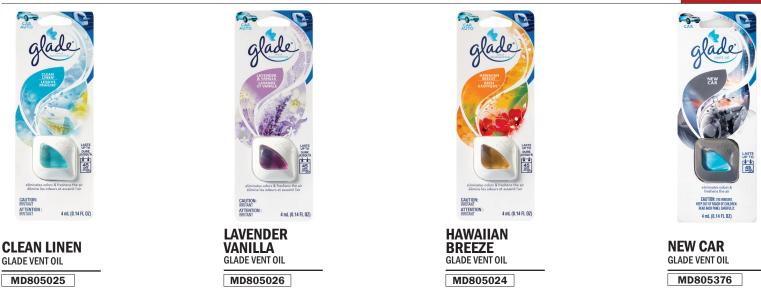

# Essential Under States

Little Trees

Since 1952

<mark>₽</mark>Ō

air fresheners désodorisants aromatizantes

\$1.25

Ê

Ĩ.

Made in USA

\$1.25

Little Trees

Since 1952

**₽**0

These vendors include a generous amount of **FREE** Little Trees, the scent of your choice, so you can start generating revenue right away!

The amount of FREE Little Trees included varies based on the model of the machine you order.

Black Ice

True North

Vanillaron

Strawberry

Made in USA

\$1.25

Little Trees

Since 1952

**₽**0

LITTLE TREES

Since 1952