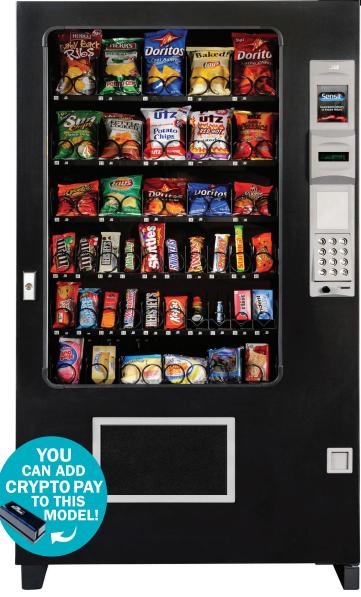

#### THREE COLUMN ELECTRONIC VENDOR WITH DIGI-MAX DISPLAY

- VEND CAPACITY: 72 products
- **DIGI-MAX DISPLAY** shows price setting, amount inserted, vend sales count, etc.
- 24 VOLT AC POWER REQUIREMENT
- MOTORIZED SHELF DROP: No handles to pull
- PRICE ADJUSTMENT: \$0.25 \$99.75
- MAX PRODUCT SIZE: 11/4" x 41/4" x 8"
- SHIP WEIGHT: 145 lbs.
- COIN BOX: Equipped With lock & 2 keys
- MACHINE SIZE: 42" H x 19<sup>1</sup>/4" W x 12"

| \$1,624.13 | VEL899MAX    | Slugbuster   |
|------------|--------------|--------------|
| \$1,705.27 | VEL899MAX-MA | MA850        |
| \$1,786.25 | VEL899MAX-QL | MicroCoin QL |
| \$1,570.03 | VEL899MAX-X  | No Coin Mech |

#### THREE COLUMN WITH CRYPTOPAY WITH CREDIT CARD SWIPER

| \$2,017.27 | VEL899MAXC    | Slugbuster   |
|------------|---------------|--------------|
| \$2,097.05 | VEL899MAX-MAC | MA850        |
| \$2,178.02 | VEL899MAX-QLC | MicroCoin QL |
| \$1,963.21 | VEL899MAXC-X  | No Coin Mech |