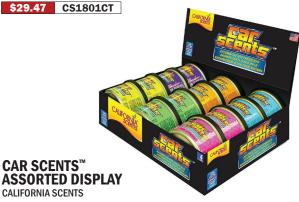

| CS9100 | Newport New Car |
| \$14.24 | CS8900 | Coronado Cherry |
| \$14.24 | CS9000 | Ice             |
|         |        |                 |



## **MINI DIFFUSERS**

**CALIFORNIA SCENTS** 

HANGING PALMS CALIFORNIA SCENTS

PRICE

\$12.24

\$12.24

\$12.24

\$12.24

PART #

CS9700

CS2400

CS9800

CS9600

• 2 mini diffusers per pack • 6 packs per case

| PRICE  | PART # | FRAGRANCE       |
|--------|--------|-----------------|
| \$9.49 | CS8800 | Newport New Car |
| \$9.49 | CS8600 | Coronado Cherry |
| \$9.49 | CS8700 | Ice             |

## HANDSTANDS PRODUCTS ARE NOT FOR EXPORT





### **COUNTERTOP CAN DISPLAY** CALIFORNIA SCENTS

- 18 spill-proof cans
- · Features an assortment of colorful fresh fragrances
- Fragrance cans are eco-friendly and contain a biodegradable scent pad



- Display fits 12 Car Scents air fresheners (included)
- Fragrances: Laguna Breeze, La Jolla Lemon, Desert Jasmine, Monterey Vanilla, Newport New Car, Concord Cranberry, Coronado Cherry

\$19.63 CCS12CT

## **GLADE® AIR FRESHENERS**

Sacramento Apple

Santa Cruz Beach

Beverly Hills Bergamot

### **GLADE® VENT OIL** GLADE AIR FRESHENERS

· 4 single pack vent oils per box



1-800-233-3873 • (717) 684-6721 • FAX (800) 446-0495 • KLEENRITE.COM

ALL PRICES ARE F.O.B. AND ARE SUBJECT TO CHANGE WITHOUT NOTICE • NO C.O.D.'S

\$8.93

4 palms per pack • 6 packs per case **CALIFORNIA SCENTS** FRAGRANCE Catalina Jasmine

98

#### HANGING AIR FRESHENERS & DISPLAYS **"OUR HEROES" FRESHENERS** NATIONALITY AIR FRESHENERS **SERVICE** NEW 74 JENRAY AIR FRESHENERS JENRAY AIR FRESHENERS \$6.60 • 12 per ca