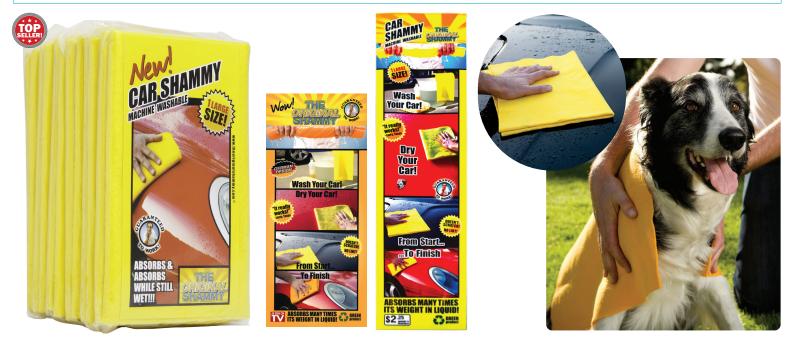

#### **ORIGINAL SHAMMY TOWELS**

#### **COUNTLESS DRIVERS COME TO YOUR BUSY CAR WASH EVERY DAY - HOW MANY OF THEM BRING A TOWEL?**

Chances are that few do. Take advantage of this great money making opportunity by stocking your vending machines with the Original Shammy! You'll find that many customers actually prefer the convenience and performance of the Original Shammy, instead of having to remember to bring (and wash!) a towel from home.

The Original Shammy is a unique, reusable and disposable product that can hold up to 21 times its own weight in liquid! Simply wipe it over a wet surface and watch the water disappear. When saturated, the Original Shammy can be wrung out and used again.

Made of a soft, non-abrasive material, the Original Shammy will not scratch vehicle surfaces. It's perfect for washing and drying vehicle bodies, windshields, trim, and mirrors. The Original Shammy even works when polishing cars - it's that gentle.

Each case includes 120 assorted blue, orange, and yellow Original Shammy towels in individual wrapping. Rest assured that while the color may vary, the quality does not! Every Original Shammy performs exactly the same way and delivers remarkable water-capturing capabilities. FREE decals and overlays are available to advertise

this product on your vending machines, too! Suggested vend price is \$2.25 per Shammy. This low price point is attractive to customers, encouraging sales, while still bringing your car wash an additional \$1.56 in profit per case sold! Sustainability-focused customers will like that they can machine wash - and even bleach - their new Original Shammy. Its lightweight design is perfect to stow in the car for future car wash trips or even wiping up accidental spills. Likewise, busy customers will also love the Original Shammy's disposability - they'll know they can rely on your car wash to offer an Original Shammy for purchase at every visit. It's truly the product that pleases everyone!

#### THE ORIGINAL SHAMMY VENDING TOWELS

- Unfolded Original Shammy measures 12.5" x 16.75"
- 120 per case
- · Individually wrapped and easy to vend
- Eye-catching, bright colors assorted orange, blue & yellow
- Absorbs up to 21 times its weight in liquid
- · Appropriate for washing, drying, or polishing vehicles
- · Non-abrasive, will not leave scratches
- · Machine washable and bleachable
- · Easily disposable
- Offers great customer convenience
- · Fantastic return on investment and profit with every case

| \$135.19 | SHAM100 | Shammy  |
|----------|---------|---------|
| FREE     | DEDS100 | Overlay |
| FREE     | VE0152  | Decal   |