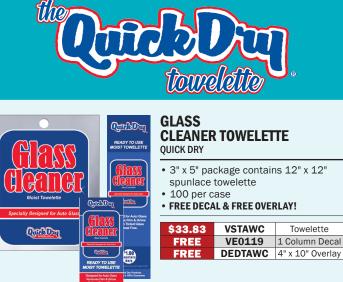

----------------------|-------------------------------|-------------------------------------------------------|----------|
|   | GASS                                              | <ul> <li>100 per b</li> </ul> | ding bottle w<br>ox, bagged<br><b>\L&amp;FREE OVI</b> |          |
|   | Caller,                                           | \$119.17                      | VS184                                                 | Spray/1  |
| 1 |                                                   | FREE                          | VE0113                                                | 1 Column |
|   | Towels processed by<br>\$People with Disabilities |                               |                                                       |          |

a An



QuickDu

Spray/Towel

1 Column Decal





### INTERIOR **CLEANER TOWELETTE**

OUICK DRY

- 12" x 12" interior cleaning towelette
- 100 per case
- · Specially designed for interior automotive surfaces. For use on dash, vinyl, rubber, plastic, metal. Safe on leather!

#### • FREE DECAL & FREE OVERLAY!

| \$43.01 | VS169  | Towelette        |
|---------|--------|------------------|
| FREE    | VE0178 | 1 Column Decal   |
| FREE    | DEDSIC | 4" x 10" Overlay |



12.00 Quarters

TIRE SHINE

C222

4oz Spray Bottle

**CHARACTER AIR FRESHENERS** 

### **POPULAR CHARACTER "WIGGLER" HANGING AIR FRESHENERS**

PLASTICOLOR PRODUCTS ARE NOT FOR EXPORT



PCA5493 PCA5546

PCA5579

PCA5514

PCA5579

Mickey Mouse



Made in

Little Trees

### **DID YOU KNOW...**

WHEN YOU BUY 5 OR MORE LITTLE TREES® 72 COUNT POUCH PACKS YOU SAVE!?

LITTLE TREE