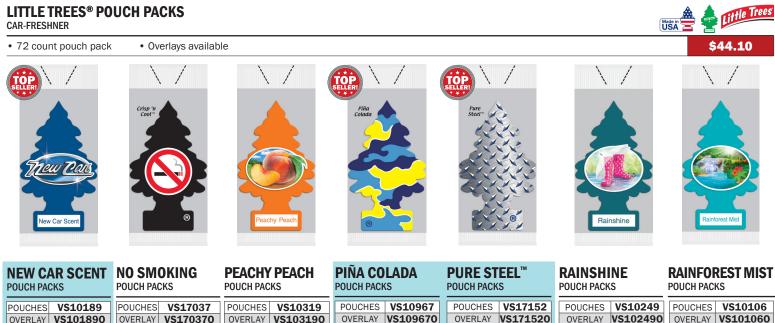

### **DID YOU KNOW...**

WHEN YOU BUY 5 OR MORE LITTLE TREES® 72 COUNT POUCH PACKS YOU SAVE!?

LITTLE TREES® POUCH PACKS CAR-FRESHNER®

CAR-FRESHNER PRODUCTS ON THIS PAGE MAY BE EXPORTED TO CANADA

1-800-233-3873 • (717) 684-6721 • FAX (800) 446-0495 • KLEENRITE.COM

**AIR FRESHENERS - VEND PACKS** 

**CAR-FRESHNER PRODUCTS ON THIS PAGE MAY BE EXPORTED TO CANADA** 

### LITTLE TREES® POUCH PACKS

POUCHES VS17308 OVERLAY **VS173080** 

**ROYAL PINE** POUCH PACKS POUCHES VS10101 OVERLAY **VS101010** 

**SLICED**<sup>™</sup> POUCH PACKS POUCHES VS17332

OVERLAY **VS173320** 