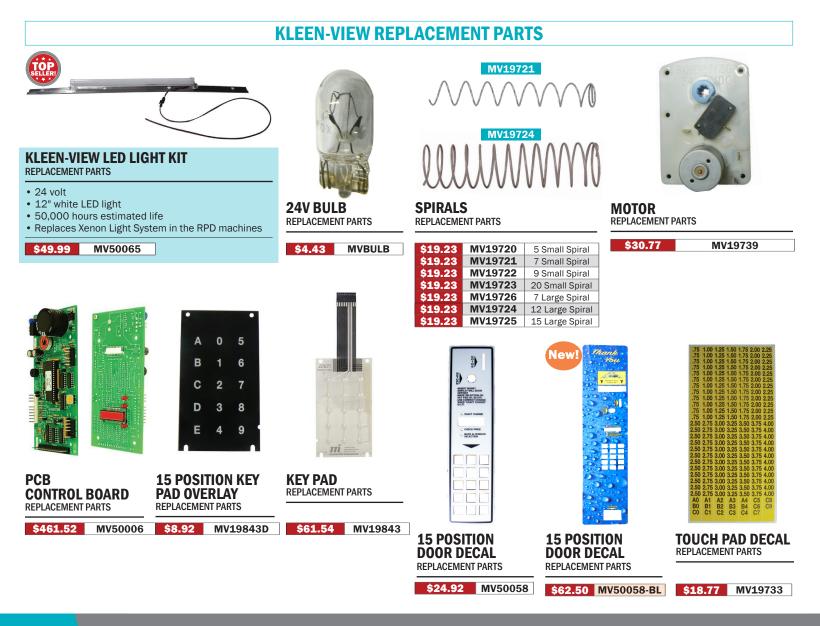

#### **DIGI-MAX CIRCUIT BOARD** REPLACEMENT PARTS

- BLUE (1 column.) For Laurel Model 399 & 2599 DigiMax machines only
- CryptoPay credit card ready
- · Large dot-matrix LED display with Language choices
- Retrofit kit for older green colored circuit boards includes new door along with the blue board - blue board fits into the same metal frame as the

\$294.10 LP399111

\$294.10 LP89977

#### TRANSFORMER ELECTRONIC VENDOR REPLACEMENT PARTS

Plug-in style transformer for 1 machine maximum
24V AC | 5mA output

\$25.32 LP39998

60

#### **TRANSFORMER** ELECTRONIC VENDOR REPLACEMENT PARTS • For any electronic vendor 40VA | Power up to 3 vendors • Can be any mix of a single, 3, or 5 column machine

• 110V - 24V