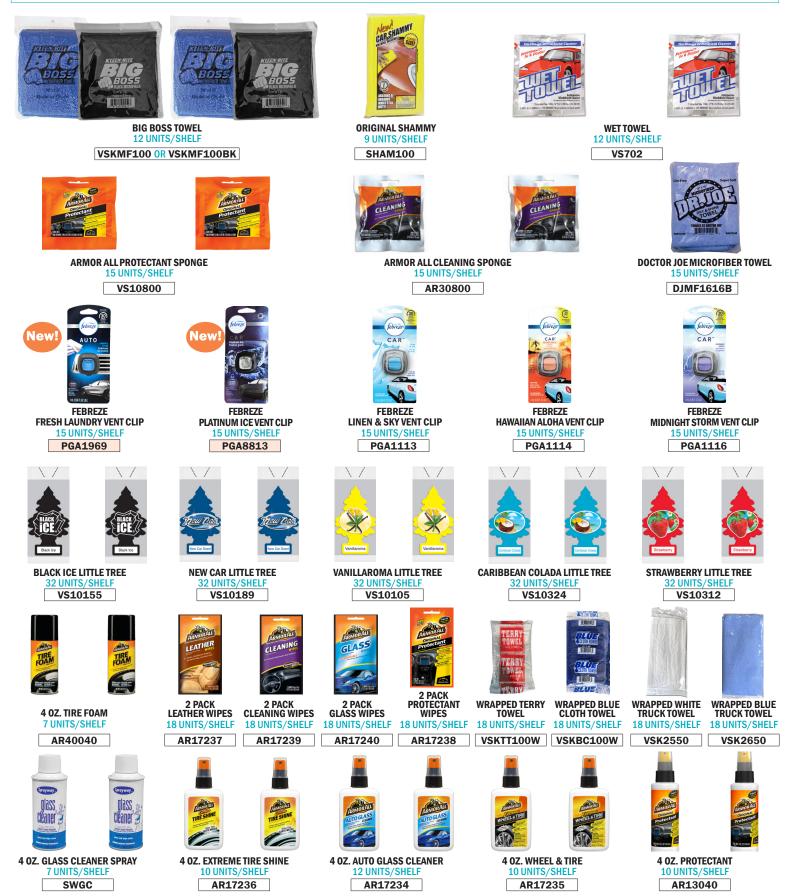

#### **BIG BOSS MICROFIBER VENDING TOWEL**

#### KIEEN-RITE com **KLEEN-RITE**

KIEEN-RITE CORP

Towel

Overlay

- 100 per case
- 16" x 12" blue microfiber towel
- Clean faster easier safer!
- · Eliminate swirls and scratches!
- Dries 10 times faster than regular rags
- Folded & wrapped
- FREE DECALS AVAILABLE

| \$61.99 | VSKMF100 | Towel        |
|---------|----------|--------------|
| FREE    | DEDSKRMF | Overlay      |
| FREE    | VE0121   | 1 Col. Decal |

#### **FOLDED WHITE TERRY CLOTH TOWEL KLEEN-RITE**

- Available in 100 count folded or 100 count wrapped
- 14" x 18"
- Soft, durable, machine washable
- Reusable

• 100% cotton

| \$46.72 | VSKTT100 100 Count          |  |  |
|---------|-----------------------------|--|--|
| \$57.52 | VSKTT100W 100 Count Wrapped |  |  |
| FREE    | VE0151 1 Column Vendor Dec  |  |  |

#### **BIG BLUE TOWEL - FOR ENORMOUS JOBS!** KIEEN-RITE CORP. **KLEEN-RITE** · Specially folded for perfect fit in glass front vendors · Folded and ready-to-go - No refolding necessary

- New logo bags for more powerful display
- Absorbs 10x its weight
- 20" x 40"

• \$1.00 vend brings back \$150.00

• 150 per case • 75¢ brings back \$112.50

• 150 per case

• 75¢ brings back \$112.50

| \$45.42 VSKB2040 Bu    | Ik Towel       |
|------------------------|----------------|
| \$61.18 VSKB2040W Wrap | oped Towel     |
| FREE VE0136 1 Column   | n Vendor Decal |

#### FOLDED BLUE CLOTH VENDING TOWEL KLEEN-RITE

KIEEN-RITE CORP

KLEEN-RITE CORP.

- 100 per case • 17" x 24"
- Machine washable with a durable rolled-edge hem making this towel reusable
- Soft, durable and absorbent 100% cotton
- This wash cloth's thick pile makes it great for areas where absorbency is crucial

| \$53.68 | VSKBC100                   | 100 Count             |
|---------|----------------------------|-----------------------|
| \$57.66 | VSKBC100W 100 Count Wrappe |                       |
| FREE    | VE0150                     | 1 Column Vendor Decal |