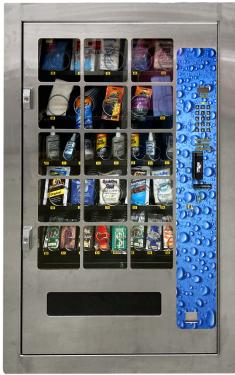

#### KLEEN-VIEW 18 SELECTION VENDING MACHINE KLEEN-RITE VENDING EQUIPMENT

- Easy access
- Enhanced security
- · Clear, organized, and professional visual display
- Stainless steel front
- Multi-price coin changer up to \$99.95
- · Digital led displays cost of vend and coins deposited
- Rear locking with ABUS padlock
- · Front load, rear lock
- Security bar
- Lockable coin compartments
- On/off switch
- 4 tube changer (25¢ 25¢ 25¢ \$1.00)
- 1 year control board warranty

#### KIEEN-VIEW

- SPECIFICATIONS:
- 34½" H x 31" W x 23½" D
- Front face plate: 37" W x 40" H
- Opening size: 32" W x 35¼" H
- Electrical service: 115V 2AMP primary & 24V 3.2 AMP secondary
- Shipping weight: 230 LBS.

#### **OPTIONS:**

- Front lock kit
- 4 direction \$1, \$2, & \$5 bill acceptor with \$300 capacity stacker
- · Canadian coin acceptor compatible

| \$3,823.50 | MV29308   | With Coin Acceptor Only                |  |
|------------|-----------|----------------------------------------|--|
| \$4,235.50 | MV29310   | With Coin and Bill Acceptor            |  |
| \$4,650.50 | MV29310-C | With Cryptopay, Coin and Bill Acceptor |  |