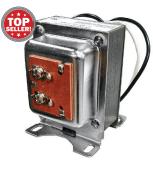

#### TRANSFORMER ELECTRONIC VENDOR REPLACEMENT PARTS

Plug-in style transformer for 1 machine maximum
24V AC | 5mA output

\$25.32 LP39998

60

#### **TRANSFORMER** ELECTRONIC VENDOR REPLACEMENT PARTS • For any electronic vendor 40VA | Power up to 3 vendors • Can be any mix of a single, 3, or 5 column machine

• 110V - 24V