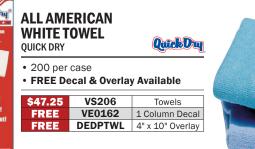

#### ALL AMERICAN **BLUE TOWEL**

QUICK DRY

QuickDu

• 200 per case • 19<sup>1</sup>/<sub>2</sub>" x 28"

.kDu

• FREE Decal & Overlay Available

| \$47.25 | VS205   | 200 /case        |
|---------|---------|------------------|
| FREE    | VE0161  | 1 Column Decal   |
| FREE    | DEDPTBL | 4" x 10" Overlay |