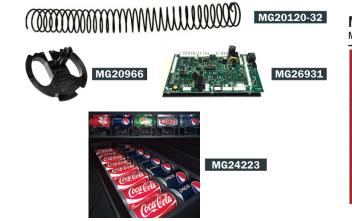

\$601.91 MG24223

#### **MEGA-VENDOR REPLACEMENT PARTS MEGA-VENDOR PARTS & ACCESSORIES**

| MG20120-07 | 7 item helix (tire foam)                                                                                 |  |
|------------|----------------------------------------------------------------------------------------------------------|--|
| MG20120-09 | 9 item helix (round sprays)                                                                              |  |
| MG20120-32 | 32 item helix (flat air fresheners)                                                                      |  |
| MG20613    | Alpha-numeric location labels                                                                            |  |
| MG20614    | Alpha-numeric price labels                                                                               |  |
| MG20966    | Reduced depth Hub (black part between motor and helix)                                                   |  |
| MG22040    | Numeric price sheets                                                                                     |  |
| MG21465-15 | 15 item packet coil                                                                                      |  |
| MG24223    | High capacity can tray for MegaVendor II & III (replaces bottom tray in vendor - holds 120 cans)         |  |
| MG26932    | Control board with offset adapter plate<br>PLEASE SPECIFY VENDING MACHINE SERIAL # WHEN ORDERING         |  |
| MG21465-24 | 24 item helix (3¾" dia, 7/8" slot width)                                                                 |  |
|            | MG20120-09<br>MG20120-32<br>MG20613<br>MG20614<br>MG20966<br>MG22040<br>MG21465-15<br>MG24223<br>MG26932 |  |