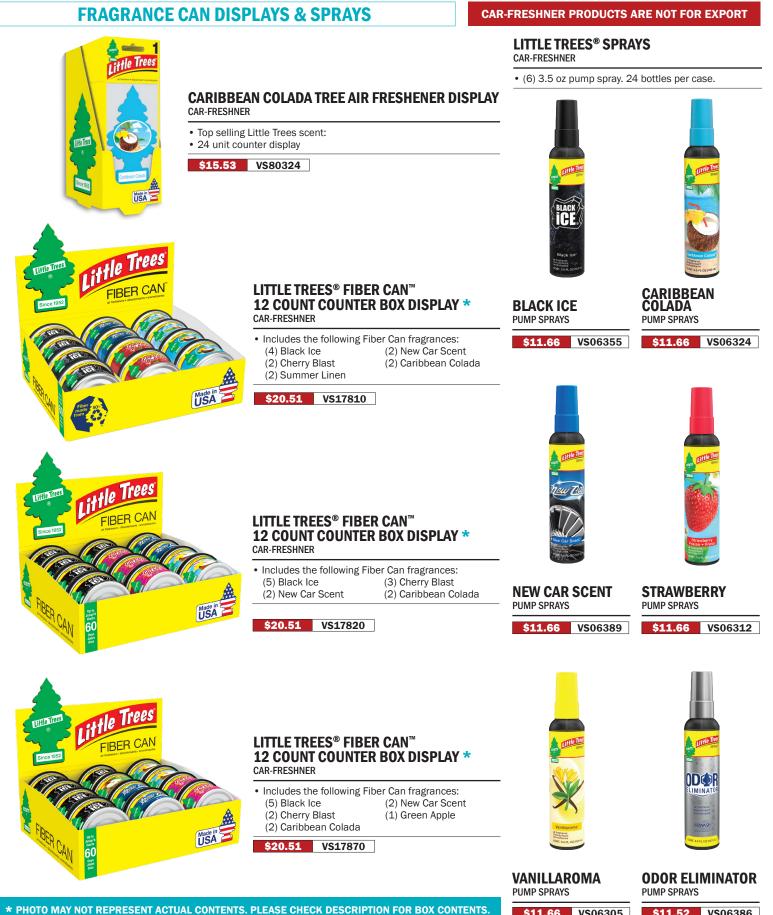

00) 446-0495 • KLEENRITE.COM



Δ

ittle Trees

StediScent

Δ

Little Trees

StediScent.

VENT WRAP

60

**STRAWBERRY** 

VENT WRAP

VS52736

VENT WRAP

60

**BAYSIDE BREEZE** 

VENT WRAP

VS52234

Little Trees VENT WRAP

60

VENT WRAP VS52225

**CARIBBEAN COLADA** 

StediScent

**VENT AIR FRESHENERS** 

**CAR-FRESHNER PRODUCTS ARE NOT FOR EXPORT** 

#### LITTLE TREES<sup>®</sup> VENT LIQUID<sup>™</sup> CAR-FRESHNER





FIBER CANS

VS17855

CHERRY BLAST FIBER CANS

CARIBBEAN COLADA FIBER CANS



GREEN APPLE FIBER CANS VS17816



Made in USA Little Trees

\$6.84



### LITTLE TREES<sup>®</sup> PUMP<sup>™</sup>SPRAYS 24 UNIT DISPLAY TRAY CAR-FRESHNER



**NEW CAR** 

VS17889

FIBER CANS

 Includes (6) 3.5 oz of each: Black Ice, New Car Scent, Strawberry, Vanillaroma.

\$46.60 VS06300

## 



ALL PRICES ARE F.O.B. AND ARE SUBJECT TO CHANGE WITHOUT NOTICE • NO C.O.D.'S

1-800-233-3873 • (717) 684-6721 • FAX (800) 446-0495 • KLEENRITE.COM

\$11.66 VS06305

VS06386

\$11.52



### FREE\*\* VS00955A

\*\*REQUIRES THE PURCHASE OF PRODUCTS TO FILL DISPLAY FOR ORDER.\*\*

1-800-233-3873•(717) 684-6721•FAX (800) 446-0495 • KLEENRITE.COM

\*\* MUST PURCHASE (24) 24 PACKS OF TREES

FREE\*\* VS00955D

## 

## **CAR-FRESHNER® DISPLAYS**



### LITTLE TREES® 144-PIECE **REFILLABLE DISPLAY STAND** CAR-FRESHNER DISPLAYS INCLUDES 24 OF EACH FRAGRANCE:

### Supernova

- Black Ice • New Car Scent
- Caribbean Colada True North

\$93.23 VS10000-CDH



### LITTLE TREES® 1-PACK **24 UNIT COUNTER DISPLAY** LITTLE TREES DISPLAYS

· 24 single packs of Black Ice

**CAR-FRESHNER PRODUCTS ARE NOT FOR EX