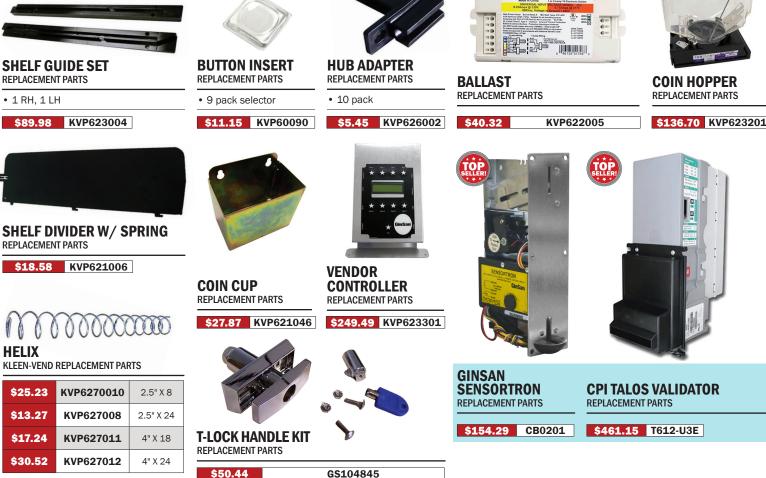

#### **COMMON LAUREL VENDOR REPLACEMENT PARTS**

#### STAINLESS STEEL SECURITY FRAME WITH SIDE BARS REPLACEMENT PARTS

REPLACEIVIEINI PARIS

- 1 column \$0.25 \$1.00
- 1 column \$0.50 \$3.00
  4 oz. bottle vendor

#### **VENDOR BOTTOM GUARD**

REPLACEMENT PARTS

- Vandal-proof the bottoms of your vending machines! Laurel protects from damage and theft.
- Easy to retrofit to your existing machine.
- · Genuine laurel product for a guaranteed fit

#### VENDOR BOTTOM GUARD KIT FOR SINGLE COLUMN VENDOR

• 1 column \$0.25 - \$1.00

\$62.84 LP2100A139

• 4 oz. bottle vendor

- Vandal-proof the bottoms of your 3-column electrical and mechanical vending machines! Laurel Metal accessory protects from damage and theft. Easy to retrofit to your existing machine.
- Genuine Laurel product, guaranteed fit
   Protects your vending machines
  - 1 column \$0.50 \$3.00
  - Tire Foam vendor