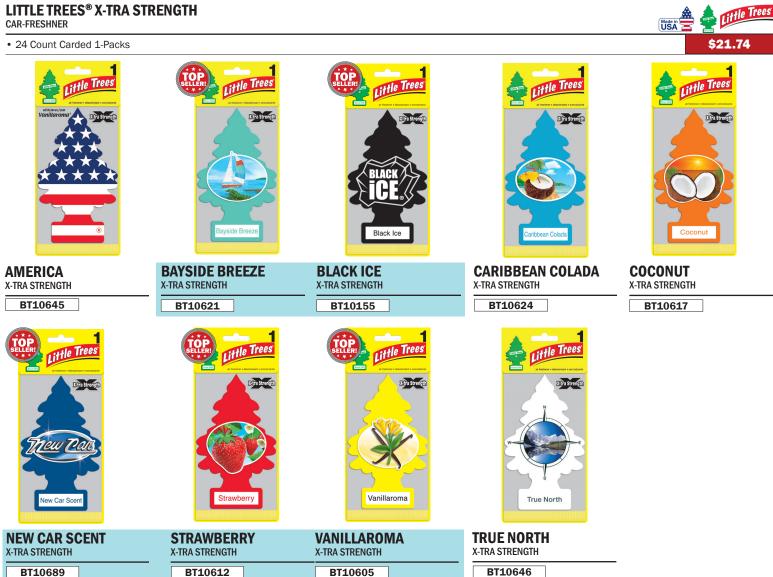

### **DID YOU KNOW...**

WHEN YOU BUY 5 OR MORE LITTLE TREES® 72 COUNT POUCH PACKS YOU SAVE!?

LITTLE TREES® POUCH PACKS CAR-FRESHNER®

CAR-FRESHNER PRODUCTS ON THIS PAGE MAY BE EXPORTED TO CANADA

1-800-233-3873 • (717) 684-6721 • FAX (800) 446-0495 • KLEENRITE.COM